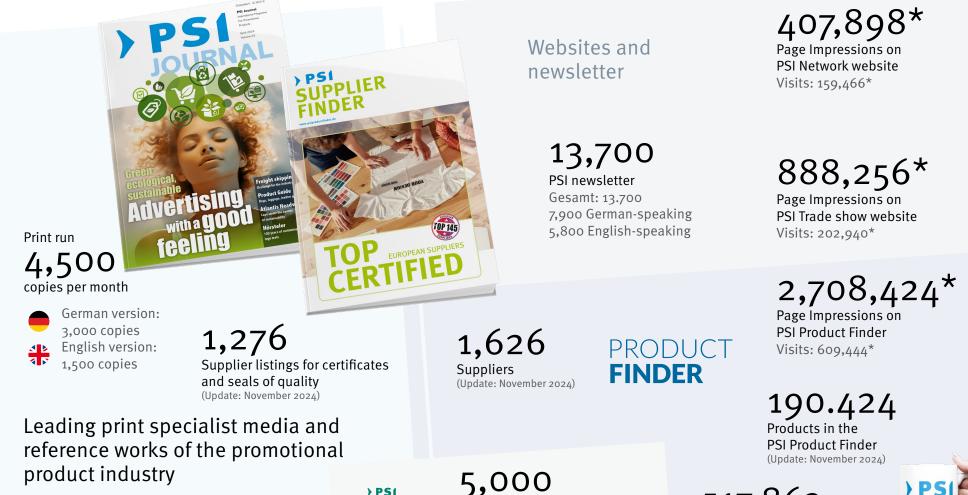

#### Print run: 4,500 copies

including

German version: 3,000 copies

English version: 1,500 copies

#### Advertising figures

Ø Page Impressions: 407,898\* Ø Visits: 159,466\*

Period: 01.12.2023 - 30.11.2024

\*Average value

### PSI Trade Show website

The show website is the first choice for exhibitors and visitors alike, to find all information about the annual PSI tradeshow.

Advertising facts in non-pandemic times Ø Page Impressions: 888,256 Ø Visits: 202,940 Period: 01.12.2023 – 30.11.2024

#### Advertising figures

Page Impressions: 2,708,424\* Visits: 609,444\* Period: 01.12.2023 - 30.11.2024 \*Average value

#### Product Status PSI Product Finder

517,863 Product variants 190,424 Products

#### Advertising figures per sendout

Total: 9.500 German subscribers: 5,900 International subscribers: 3,600 PSI Business Newsletter subscribers