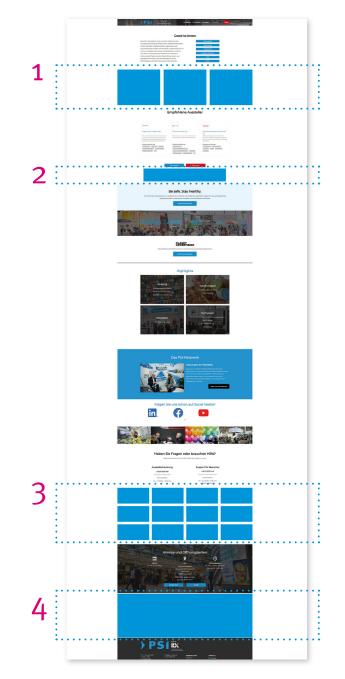

### PSI Trade Show website

The show website is the first choice for exhibitors and visitors alike, to find all information about the annual PSI tradeshow.

Advertising facts in non-pandemic times Ø Page Impressions: 888,256 Ø Visits: 202,940 Period: 01.12.2023 – 30.11.2024

#### www.psi-messe.com

## PSI Trade Show website – Banner placements

#### 1 Medium Rectangle

Placement directly under the jump marks. 3 Medium Rectangles next to each other. Change & exclusivity per position possible. No format change for mobile view. ONLY the middle banner can be animated. Permanent visibility.

300 x 250 pixels, RGB mode, 72 dpi resolution, mobile view: 300 x 250 pixels, RGB mode, 72 dpi resolution GIF / JPG / PNG

#### 2 Leaderboard

Placement directly under the viewport "Recommended exhibitors". Accessible via jump mark and scroll. Leaderboard 1 with change to Medium Rectangle in the mobile view. Several customers in alternation possible (3-5 customers). Rotating visibility.

728 x 90 pixels, RGB mode, 72 dpi resolution GIF / JPG / PNG

#### 3 Logo

Placement further down on the homepage (e.g. via contact area). Logo with link to exhibitor homepage. Max 12 pcs. Permanent visibility.

200 x 100 pixels, RGB mode, 72 dpi GIF / JPG / PNG

#### 4 Video

Placement under Arrival / at the bottom. Can be reached via the Arrival link, if applicable. Content: Product video / Company presentation. Exclusively for one customer! Permanent visibility.