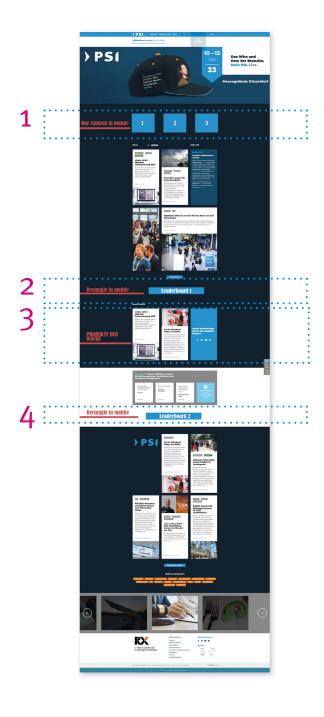

## PSI Network – Bannerplatzierungen

#### 1 Medium Rectangle

#### One random in mobile

300 x 250 pixels, RGB, 72 dpi, mobile view: 300 x 250 pixels, RGB, 72 dpi GIF / JPG / PNG

#### 2 Leaderboard 1

#### Rectangle in mobile

728 x 90 pixels, RGB, 72 dpi, mobile view: 300 x 250 pixels, RGB, 72 dpi GIF / JPG / PNG

## ) PS1

#### 3 Products of the week

Exclusive presentation of three products per newsletter including teaser text. - Approx. 250 characters of text including spaces (headline + teaser text) - Link to your product

348 x 232 pixels, RGB, 72 dpi, mobile view: 348 x 232 pixels, RGB, 72 dpi GIF / JPG / PNG

#### 4 Leaderboard 2