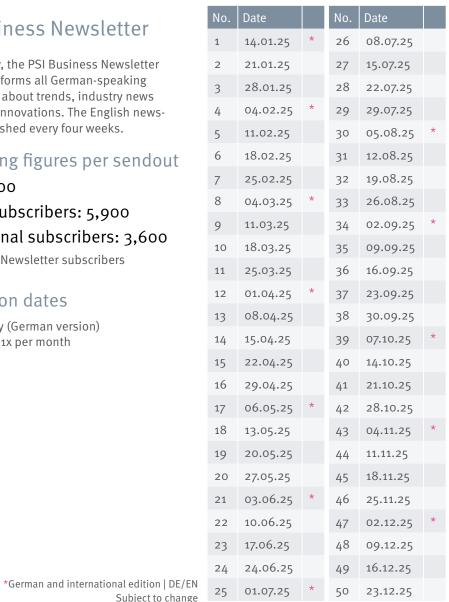

### **PSI Business Newsletter**

Each Tuesday, the PSI Business Newsletter exclusively informs all German-speaking PSI members about trends, industry news and product innovations. The English newsletter is published every four weeks.

#### Advertising figures per sendout

Total: 9.500 German subscribers: 5,900 International subscribers: 3,600 PSI Business Newsletter subscribers

#### Publication dates

Every Tuesday (German version) International 1x per month