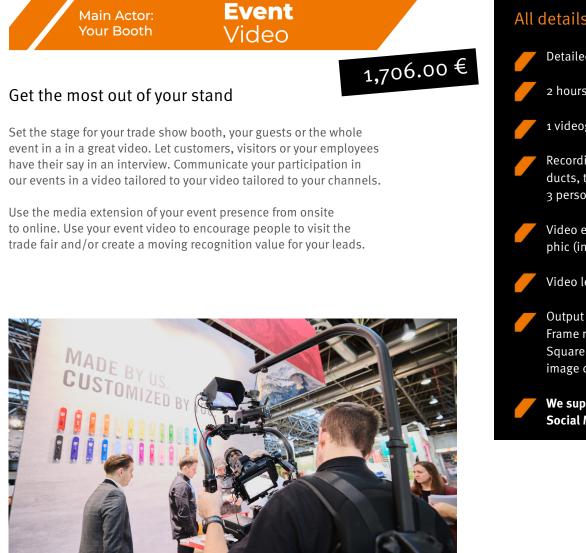

#### All details at a glance:

- Detailed consultation and planning before shooting begins
- 2 hours shooting on site at your booth
- 1 videographer, with top equipment
- Recording of impressions (e.g. trade show stand, exhibited products, trade show impressions) and short statements by max.
   3 persons
- Video editing incl. basic color correction, standard lower third graphic (insertion of names), music background and logo integration
- Video length max. 90 seconds
- Output formats: 1920 x 1080 (FullHD) or 1080 x 1080,
   Frame rate 25fps, codecs H.264 for web & ProRes422 for live display.
   Square (IG Post) and 9:16 (IG Reel/Story) as mp4 file, provided that image details allow it