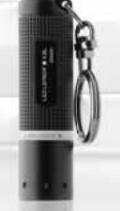

#### **CUSTOMER COMMUNICATION**

LISTEN AND UNDERSTAND

Klein und für ihre Größe unverschämt hell: Die LED LENSER® K2L wird Sie begeistern! Sie ist kaum größer als ein Streichholz, aber von frappierender Helligkeit. Ihr Leuchtring verleiht ihr zudem einen besonderen

#### Design

Charme.

ist für uns eine untrennbare Einheit von Funktion und Form WERBEANBRINGUNG (ab 50 Stk. mit Lasergravur)

Länge: 14 mm Höhe: 2,5 mm

EXKLUSIV - Artikel für Werbemittelhändler - nicht im Handel erhältlich -

Verkauf nur mit Werbeanbringung

reddot design award

Focus Open Silver 2012

Einer der Weltmarktführer bei LED-Metalltaschenlampen