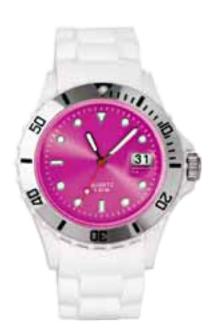

#### **ALWAYS UP TO DATE**

iving the gift of a watch calls for good taste, for after all, you want the recipient to wear it. You will be highly likely to achieve this aim with the chrono maxx model from Lehoff, which impresses with its plain yet trendy design, as well as with functionality and absolute reliability. This is ensured by a precision Japanese quartz clockwork with a date display. The hands and dial light up in the dark. The armband and case are made of easy-care, very robust plastic. The manufacturer states that it is waterproof to five ATM.

41259 • Lehoff Im- und Export GmbH • Tel +49 40 5296070 info@lehoff.de • www.lehoff.de