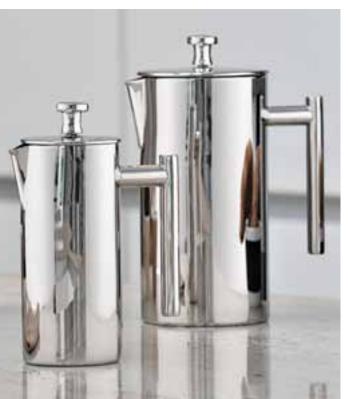

#### **REAL GEMS**

hristmas is not the only time when successful gift giving calls for a combination of emotion and pragmatism. To this end, fashionable thermal jugs make for multifunctional gifts that promote the lifestyle of the modern generation. Here alfi has real gems in its repertoire, such as the Juwel model. This jug is not only a classic icon of style, but also an unmistakable design object. Juwel comes in the trendy tones of ivory cream, velvet burgundy or midnight black, as well as in chrome-plated and hard silver plated brass.

43066 • alfi GmbH • Tel +49 9342 8770 innendienst@alfi.de • www.alfi.de