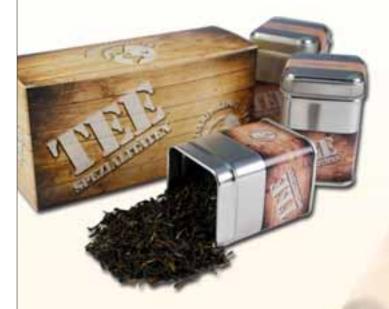

#### **CUSTOMER COMMUNICATION**

LISTEN AND UNDERSTAND

Klein und für ihre Größe unverschämt hell: Die LED LENSER® K2L wird Sie begeistern! Sie ist kaum größer als ein Streichholz, aber von frappierender Helligkeit. Ihr Leuchtring verleiht ihr zudem einen besonderen

Art.-Nr. 8202-L

#### Design

Charme.

ist für uns eine untrennbare Einheit von Funktion und Form WERBEANBRINGUNG (ab 50 Stk. mit Lasergravur)

Länge: 14 mm Höhe: 2,5 mm

EXKLUSIV - Artikel für Werbemittelhändler - nicht im Handel erhältlich -

Verkauf nur mit Werbeanbringung

reddot design award

Focus Open Silver 2012

Einer der Weltmarktführer bei LED-Metalltaschenlampen