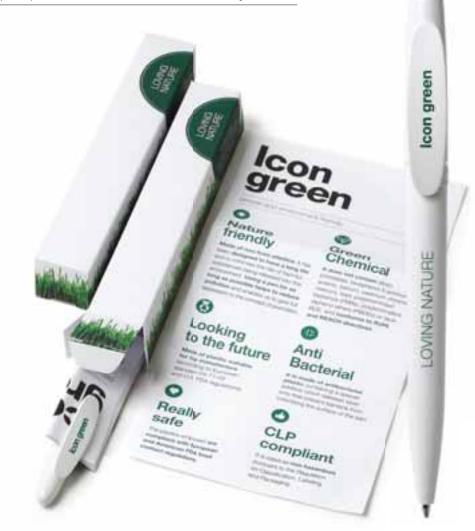

#### **CUSTOMER COMMUNICATION**

LISTEN AND UNDERSTAND

Klein und für ihre Größe unverschämt hell: Die LED LENSER® K2L wird Sie begeistern! Sie ist kaum größer als ein Streichholz, aber von frappierender Helligkeit. Ihr Leuchtring verleiht ihr zudem einen besonderen

Art.-Nr. 8202-L

#### Design

Charme.

ist für uns eine untrennbare Einheit von Funktion und Form WERBEANBRINGUNG (ab 50 Stk. mit Lasergravur)

Länge: 14 mm Höhe: 2,5 mm

EXKLUSIV - Artikel für Werbemittelhändler - nicht im Handel erhältlich -

Verkauf nur mit Werbeanbringung

reddot design award

Focus Open Silver 2012

Einer der Weltmarktführer bei LED-Metalltaschenlampen