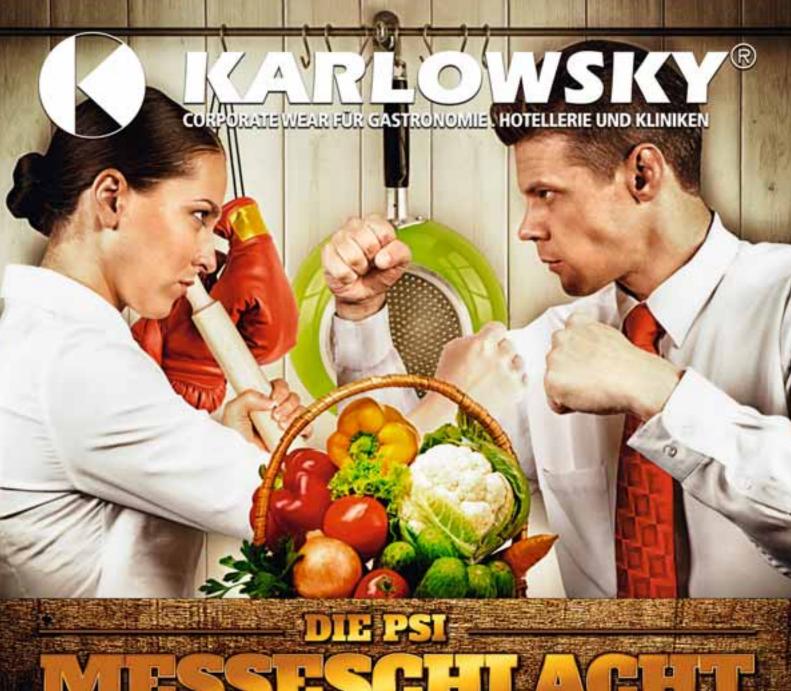

#### "PSI TRADE SHOW BATTLE"

#### THE KARLOWSKY FASHION COOKING DUEL

A nyone who is ready for an extraordinary cooking duel should not hesitate to apply for the "Karlowsky Fashion Cooking Duel" at the PSI Trade Show in 2013. Contestants will have the opportunity to convince a prominent jury of their skills in Düsseldorf from 9 to 11, January 2013. Four contestants will be chosen from among the applicants

to compete against another candidate from the crowd at the trade fair. Strong nerves, creativity and ambition will be needed when the shopping basket with the ingredients is presented. They will have twenty minutes to "outcook" their opponents. The winners will then face off in the finale. Here they can not only win fame and honour, but also an exclusive weekend with TV celebrity chef Stefan Marquard. He will be joined by the company's managing director Thomas Karlowsky and a high-profile surprise guest to choose the winner. Cooking adepts visiting the fair can apply at www.karlowsky.de.