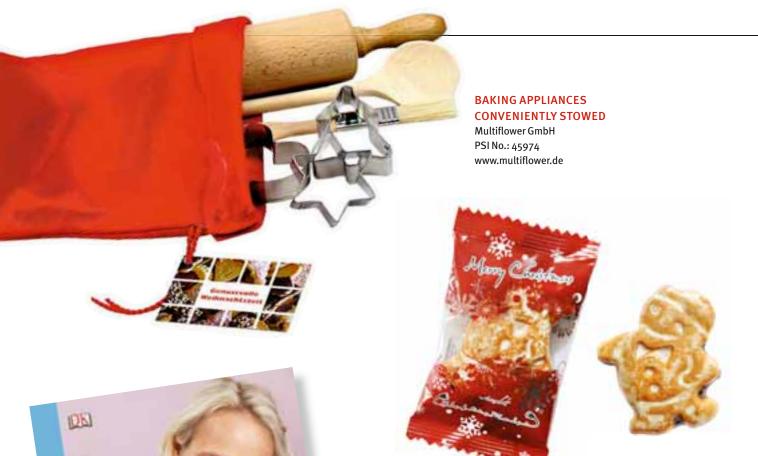

#### WELL PREPARED FOR BAKING COOKIES

Kleine süße Sachen Cookies, Mini-Kuchen, Plätzchen Dorling Kindersley Verlag GmbH PSI No.: 48489 www.dorlingkindersley.de

#### **CHRISTMAS BAKERY**

The most pleasant time of the year is upon us: the season of Advent. Young and old are now looking forward to peaceful evenings in front of the fireplace or baking cookies together. The tradition of baking cookies goes back to the time before the birth of Christ. So-called sacrifice bread was baked for the Germanic winter solstice to drive away the evil spirits and demons. With the spread of Christianity, sacrifice bread became Christmas bread loaves, which we know today under the name of stollen. From the 19th Century, also "smaller versions" of stollen, cookies, were baked for Christmas. Stollen and cookies were reserved for the rich, however, since the ingredients were often prohibitive for poorer families. Only in the course of time did baking cookies establish itself in all families, whether rich or poor. And since then, almost every kitchen in Germany in December is filled with the wonderful aroma of cinnamon, clove and chocolate.