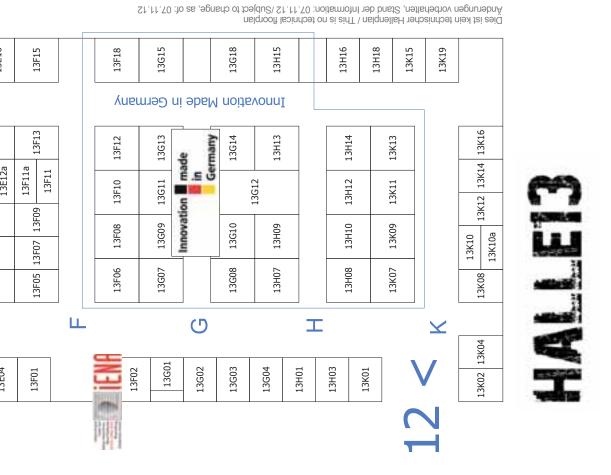

Werner Dorsch GmbH                           | 13D02       |
| 48637        | Wolpertingers Warenhaus © Eine Marke der G   | Gute        |
|              | Gesellschaft mbH                             | 13A10       |
| 47145        | WOW Prooducts by BEMAG Behrendt              |             |
|              | Marketing Group                              | 13E14       |
| 48382        | Wunschhonig e.K. Inh. Robert Schuder         | 13D13       |
| 48742        | Yoomig KG                                    | 13H13       |
|              |                                              |             |

Up-to-Date: 6th November 2012



# 51st PSI Trade Show 2013 · Düsseldorf · 09th - 11th January 2013 · Hall 12





51st PSI Trade Show 2013 • Düsseldorf • 09th - 11th January 2013 • HALLE13







### 51ST PSI TRADE SHOW 2013

# THE HIGHLIGHTS OF THE 51ST PSI

The industry is looking forward excitedly to the most important event of the year: the leading trade fair of the European promotional products industry is going to be held in Halls 9 to 13 of the Düsseldorf fairgrounds from January 9 to 11, 2013. The PSI, which is an international trade fair, as well as a networking and information platform all rolled into one, will be offering all kinds of new products, interesting topics and contacts in the course of three eventful days. And the PSI is also putting forward many new, useful offers and services. Here is a brief guide through the halls to the highlights of the PSI.

### HALL<sub>9</sub>

### **PSLARFA**

Hall 9 is the place for all participants in the exhibition who would