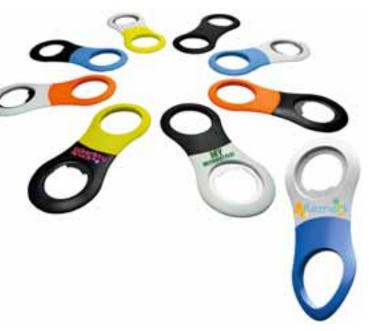

#### TIMELESS AND PRACTICAL

of timeless beauty yet downright practical are the suitable attributes of the Struktura boston key ring pendant from Richartz. This promotional classic made of chrome-plated metal and PU material facilitates the "organization" of a key ring in a simple way, for key rings can be added or removed merely by sliding the safety catch slightly. The coloured inside loops in blue, red or black give the item fashionable accents. Advertising can be applied by means of printing or laser engraving.

40884 • Richartz GmbH • Tel +49 212 232310 info@richartz.com • www.richartz.com