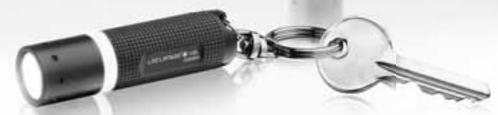

#### **CUSTOMER COMMUNICATION**

LISTEN AND UNDERSTAND

Klein und für ihre Größe unverschämt hell: Die LED LENSER® K2L wird Sie begeistern! Sie ist kaum größer als ein Streichholz, aber von frappierender Helligkeit. Ihr Leuchtring verleiht ihr zudem einen besonderen

#### Design

Charme.

ist für uns eine untrennbare Einheit von Funktion und Form WERBEANBRINGUNG (ab 50 Stk. mit Lasergravur)

Länge: 14 mm Höhe: 2,5 mm

EXKLUSIV - Artikel für Werbemittelhändler - nicht im Handel erhältlich -

Verkauf nur mit Werbeanbringung

reddot design award

Focus Open Silver 2012

Einer der Weltmarktführer bei LED-Metalltaschenlampen