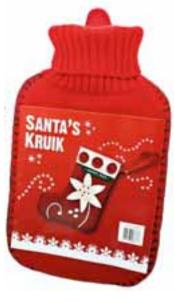

www.emotion-factory.com

The four seasons is a topic that not only Antonio Vivaldi focused on in his four violin concertos. The artist Giuseppe Arcimboldo also immortalized spring, summer, autumn and winter on his canvases. The four clearly distinguishable periods of the year only prevail in the temperate regions. In the tropics, for example, there are only two: the dry season and the rainy season. At the same time in the northern hemisphere we are suffering in winter, the coldest time of year, and the days are getting shorter. Summer in Australia begins on 21 December and people prepare to celebrate Christmas in swimming trunks on the beach. For those of you who are already longing for warmer temperatures again, we have a few great products for cold weather to make winter a little more attractive.