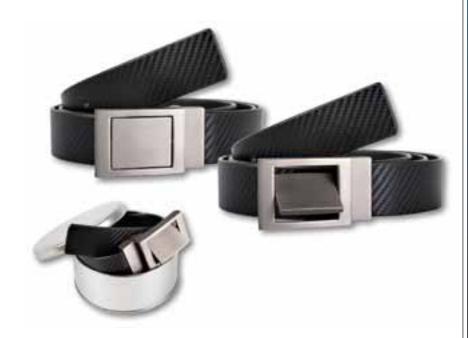

#### **SELF-CHANGING BELT**

he latest Twisted model belt from Jutamo draws a distinct line between private life and business. This stylish belt buckle comes with a belt that is smooth or embossed with a carbon pattern, thus easily spanning the gulf between the two worlds. It can have a company logo or the favourite team lasered on both sides. Customized lasering in light or dark on the inside or outside makes this exclusive model ideal for advertising purposes.

45651 • Jutamo GmbH • Tel +49 6108 799380 info@jutamo.de • www.jutamo.de