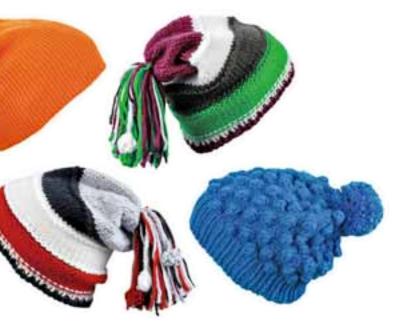

www.emotion-factory.com

The four seasons is a topic that not only Antonio Vivaldi focused on in his four violin concertos. The artist Giuseppe Arcimboldo also immortalized spring, summer, autumn and winter on his canvases. The four clearly distinguishable periods of the year only prevail in the temperate regions. In the tropics, for example, there are only two: the dry season and the rainy season. At the same time in the northern hemisphere we are suffering in winter, the coldest time of year, and the days are getting shorter. Summer in Australia begins on 21 December and people prepare to celebrate Christmas in swimming trunks on the beach. For those of you who are already longing for warmer temperatures again, we have a few great products for cold weather to make winter a little more attractive.