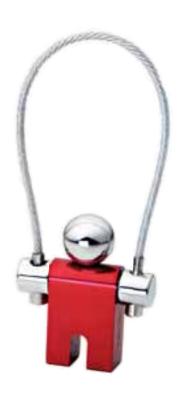

#### **CLEVER SOLUTION**

ata memories should not only be practical, but also perfect in form, for this is the only way to turn them into sought-after advertising vehicles. The Flip key ring pendant from Xindao catches the eye right away thanks to its sophisticated design, and cannot immediately be identified as a USB stick. The body is closed by a smart magnetic clasp. The Flip comes in a variety of colours.

42771 • Xindao B. V. • Tel +3170 3199900 h.vanhouten@xindao.nl • www.xindao.nl