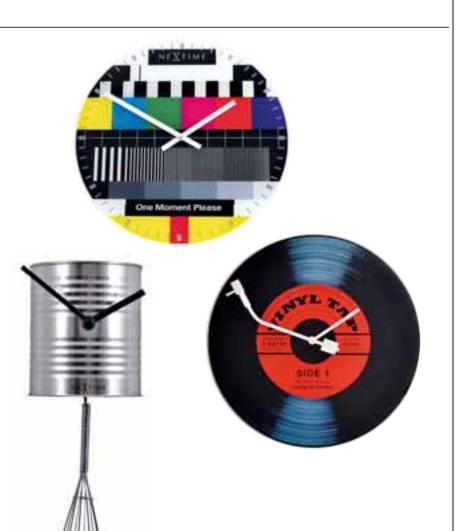

he company Sompex is presenting three striking clocks from its new Nextime collection. The stylish timepieces were designed by well-known designers and they ensure exciting highlights for any room with their unusual shapes. The model Testpage, for instance, has the well-known TV test pattern design from earlier times. Other novel models include Viny Tap (a tribute to the good old record player) and the kitchen clock called Chef, which becomes an original time piece with its aluminium frame in the shape of a tin can.

41288 • Sompex GmbH & Co. KG • Tel +49 211 5228070 info@sompex.de • www.sompex.de

PSI 2013 Halle 12 Stand K30/L37

PRODUCT GUIDE PSI Journal 12/2012 www.psi-network.de

#### FROM THE WALL TO THE WRIST

**S** ompex's four successful designs used for wall clocks were adapted for the designs of the stylish wristwatches, and now fashion-conscious individualists throughout the world are crazy about them. The high-quality wristwatches in the new Nextime Watch Collection are impressive with their simple shape. The focus lies on the expressive design of the round watch dial, which really stands out due to the glass cover. The motifs, which have already proved to be popular for wristwatches, were cleverly adapted for the smaller size. For example, Test Page has the legendary TV test pattern as its motif. The durable Sandwich wristwatches also have a watch dial with a refined design.

41288 • Sompex GmbH & Co. KG • Tel +49 211 5228070 info@sompex.de • www.sompex.de

EVERYWHEREFOREVERYONE BUBLIMATION PRINT

Order your sample now directly at www.uma-pen.com/lord!

uma Schreibgeräte Ullmann GmbH Fritz-Ullmann-Weg 3 D-77716 Fischerbach