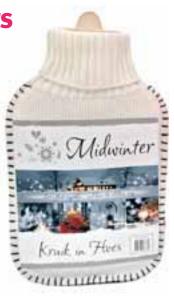

www.emotion-factory.com

The four seasons is a topic that not only Antonio Vivaldi focused on in his four violin concertos. The artist Giuseppe Arcimboldo also immortalized spring, summer, autumn and winter on his canvases. The four clearly distinguishable periods of the year only prevail in the temperate regions. In the tropics, for example, there are only two: the dry season and the rainy season. At the same time in the northern hemisphere we are suffering in winter, the coldest time of year, and the days are getting shorter. Summer in Australia begins on 21 December and people prepare to celebrate Christmas in swimming trunks on the beach. For those of you who are already longing for warmer temperatures again, we have a few great products for cold weather to make winter a little more attractive.