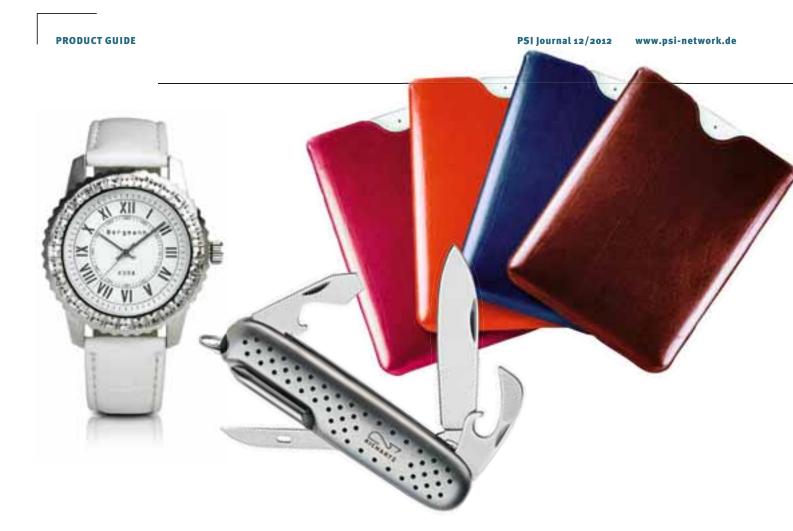

#### **PERFECT COMBINATION**

he modern Struktura classic pocket knife from Richartz combines modern technology, perfect functions and excellent design into a consummate symbiosis. The high-quality stainless steel handles are provided with a striking, non-slip, studded structure. Its features are truly impressive: large blade, small blade, scissors, combined bottle opener and screwdriver, can opener, leather awl, corkscrew, tweezers, toothpick, and ring. Advertising can be applied by means of laser engraving or printing.

40884 • Richartz GmbH • Tel +49 212 232310 info@richartz.com • www.richartz.com

#### **ALWAYS UP TO DATE**

iving the gift of a watch calls for good taste, for after all, you want the recipient to wear it. You will be highly likely to achieve this aim with the chrono maxx model from Lehoff, which impresses with its plain yet trendy design, as well as with functionality and absolute reliability. This is ensured by a precision Japanese quartz clockwork with a date display. The hands and dial light up in the dark. The armband and case are made of easy-care, very robust plastic. The manufacturer states that it is waterproof to five ATM.

41259 • Lehoff Im- und Export GmbH • Tel +49 40 5296070 info@lehoff.de • www.lehoff.de

#### TRÈS CHIC

ehoff is presenting its new Bergmann wristwatch. This elegant watch with a white dial and fitted metal dial support has a bezel with white stones. To go with it is a white PU leather armband with an embossed crocodile pattern. More detailed information is available from the company.