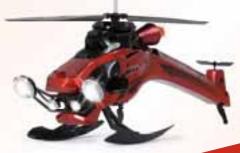

www.jamara.com Ihr Spezialist für

#### WERBEMITTEL SPIELWAREN **MODELLBAU**

Truck/Ferngesteuert Truck Art.-Nr. 40 0036 weiß Länge ~ 520 mm

Helikopter/Ferngesteuert Flyrobot 2,4 GHz Art.-Nr. 03 7600 Länge ~ 410 mm Preis auf Anfrage

Tableracer/Ferngesteuert **BMW** Art.-Nr. 40 3810 Länge ~ 62-72 mm

Ihr Werbemittel

#### INDIVIDUELL **EINDRUCKSVOLL FERNGESTEUERT**

Jamara e.K. Inh. E. Natterer Am Lauerbühl 5 DE-88317 Aichstetten Tel. +49 (0) 75 65/94 12-0 www.jamara.com