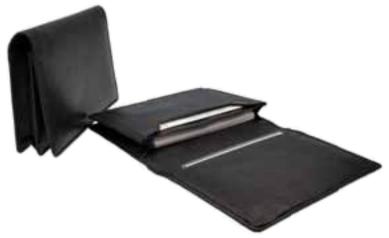

#### **EXHIBIT ELEGANCE**

Bühring has the Vika-H visiting card case in its programme, a small leather goods classic which never loses its popularity. This case, made of soft sheep nappa leather that feels so good in the hand, protects business cards as well as clothing or handbags. It lets you elegantly hand out your own business cards and put those you receive into a separate compartment in front. Unostentatious blind embossing is the recommended method of advertising application. Delivery ex warehouse at short notice, as well.

40807 • Bühring • Tel +49 4154 795400 vertrieb@buehring-shop.com • www.buehring-shop.com