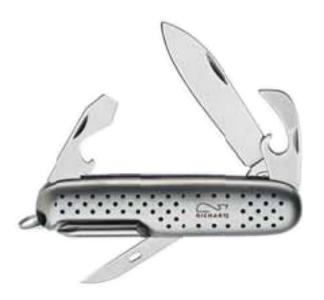

#### **PERFECT COMBINATION**

he modern Struktura classic pocket knife from Richartz combines modern technology, perfect functions and excellent design into a consummate symbiosis. The high-quality stainless steel handles are provided with a striking, non-slip, studded structure. Its features are truly impressive: large blade, small blade, scissors, combined bottle opener and screwdriver, can opener, leather awl, corkscrew, tweezers, toothpick, and ring. Advertising can be applied by means of laser engraving or printing.

40884 • Richartz GmbH • Tel +49 212 232310 info@richartz.com • www.richartz.com