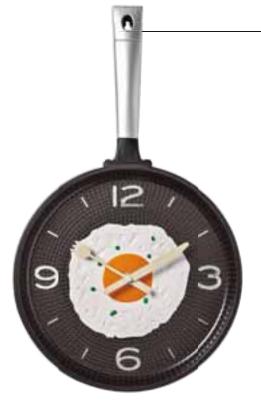

#### A PAN-PERFECT COOKING TIME

he wall clock from Inspirion called Flying Pan makes for quite a sensation anywhere it is used with its funny frying pan design. The clock's face has a diameter of 25 centimetres and is decorated with a fried egg. The hour and seconds hands are in the shape of a fork and knife. Even the pan's handle looks authentic and it is used to hang the clock on the wall. The fried egg clock, with an analogue time display, runs on a precise quartz clockwork.

42907 • Inspirion GmbH • Tel +49 421 52270 info@inspirion.eu • www.inspirion.eu

he funny keychain from Troika called Jumper brings movement to any bunch of keys. The small, dark red metal figure, which is made out of shiny aluminium, jumps for joy every time another key is placed on it. Advertising messages can be placed on it upon request.