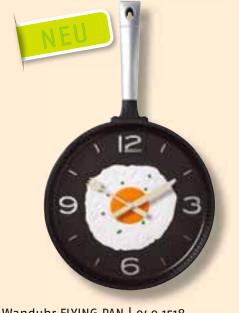

#### A PAN-PERFECT COOKING TIME

he wall clock from Inspirion called Flying Pan makes for quite a sensation anywhere it is used with its funny frying pan design. The clock's face has a diameter of 25 centimetres and is decorated with a fried egg. The hour and seconds hands are in the shape of a fork and knife. Even the pan's handle looks authentic and it is used to hang the clock on the wall. The fried egg clock, with an analogue time display, runs on a precise quartz clockwork.