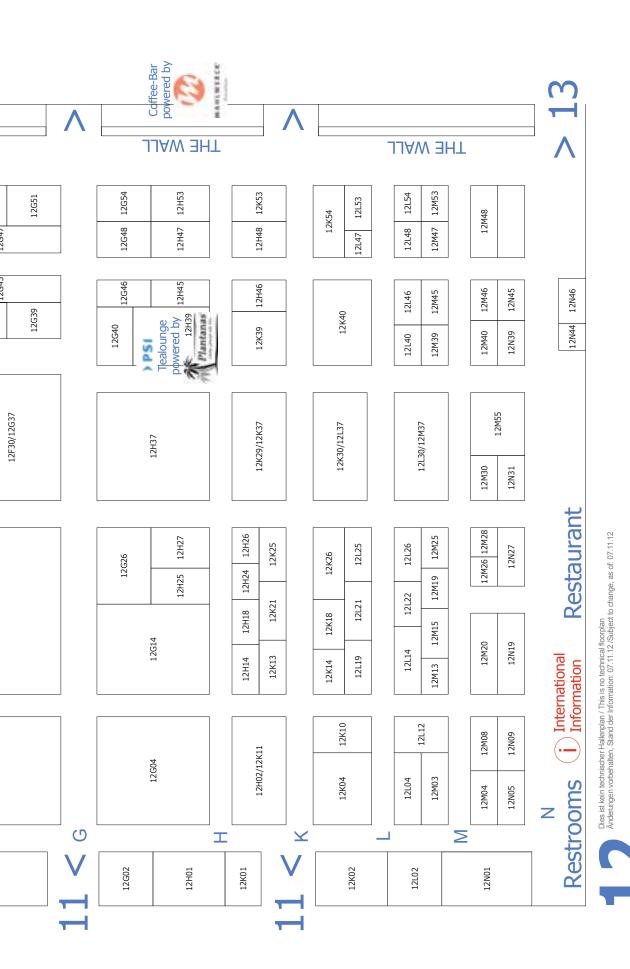

41288 • Sompex GmbH & Co. KG • Tel +49 211 5228070 info@sompex.de • www.sompex.de

PSI 2013 Halle 12 Stand K30/L37

PRODUCT GUIDE PSI Journal 12/2012 www.psi-network.de

tics for the procurement and sales of promotional products and gifts, has sold a 50 percent stake in its company to the publishing house Bastei Lübbe Verlag in Cologne. With these new developments, the service provider for promotional products is presenting a broader range of products, which are on sale exclusively for the promotional products market. Its product range now includes products from the company Räder, which is a subsidiary of Bastei Lübbe. Räder not only stands for lifestyle products and exceptional gift products, but it also offers a wide array of high-quality promotional products. Thomas Herriger, the managing director and partner of Präsenta explains, "With the cooperation agreement with Präsenta Promotion, Räder promises to give us access to the market with a partner who has been successful in this special market segment for many years, who has excellent contacts in the promotional products industry, and last but not least, who is well acquainted with the annual PSI Trade Show. With the publisher Bastei Lübbe Verlag, we also have a supplier of excellent audio books, specialist books and light fiction available to us, and these products are perfect for using as promotional gifts." Präsenta will showcase the entire range of Räder products for the first time at its stand 12G14 during the PSI Trade Show 2013, which will be held from 9 to 11 January in Düsseldorf. www.praesenta.de