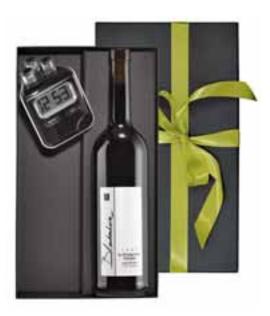

#### TIMELY AND WATER POWERED

**E** ollow the latest trend with the water-powered clock by Kellermeister Manns, a model that is not only original, but also innovative, for it needs no batteries, but only water as a power source. The energy comes from electrolysis. The supplier has added a sensational bottle of choice dry pinot noir wine to this new product, thus creating a hydropower set. The wine will delight connoisseurs with its expressive, fine aroma and long-lasting aftertaste.

45384 • Kellermeister Manns GmbH • Tel +49 2045 960477 info@kellermeister-manns.de • www.kellermeister-manns.de