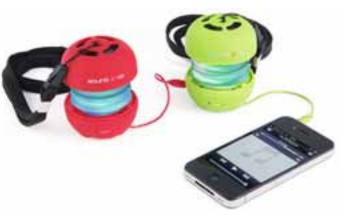

#### **TAKE A BREAK**

oo much work and no end of stress? Then it is high time for a short break. Revive your energy with an espresso or a cup of coffee to help you cope with the challenges of daily life. Give business partners or customers a handy source of renewed energy in the extra-strong porcelain series from Rastal. These extra-strong porcelain cups are tailored specifically to the needs of coffee lovers.

41829 • Rastal GmbH & Co. KG • Tel +49 2624 160 werbeartikel-service@rastal.com • www.rastal.com

Wetterstation SUNNY TIMES | 040 1031