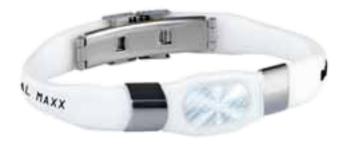

#### **ALWAYS UP TO DATE**

iving the gift of a watch calls for good taste, for after all, you want the recipient to wear it. You will be highly likely to achieve this aim with the chrono maxx model from Lehoff, which impresses with its plain yet trendy design, as well as with functionality and absolute reliability. This is ensured by a precision Japanese quartz clockwork with a date display. The hands and dial light up in the dark. The armband and case are made of easy-care, very robust plastic. The manufacturer states that it is waterproof to five ATM.

41259 • Lehoff Im- und Export GmbH • Tel +49 40 5296070 info@lehoff.de • www.lehoff.de