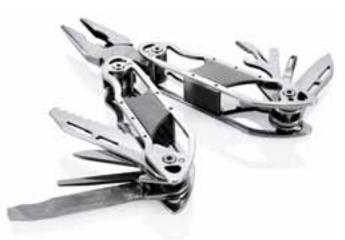

#### **PERFECT COMBINATION**

he modern Struktura classic pocket knife from Richartz combines modern technology, perfect functions and excellent design into a consummate symbiosis. The high-quality stainless steel handles are provided with a striking, non-slip, studded structure. Its features are truly impressive: large blade, small blade, scissors, combined bottle opener and screwdriver, can opener, leather awl, corkscrew, tweezers, toothpick, and ring. Advertising can be applied by means of laser engraving or printing.

40884 • Richartz GmbH • Tel +49 212 232310 info@richartz.com • www.richartz.com