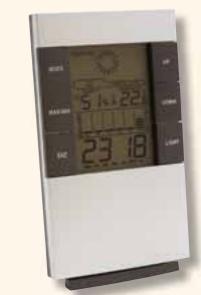

#### WITH A "GREEN" CONSCIENCE

he weather station with the local weather forecast from Spranz is especially environmentally friendly thanks to its solar support. The battery-operated model has a precision radio-controlled clock with alarm, snooze function and light, as well as an easily legible display. Furthermore, it shows both the room temperature and the outdoor temperature, as well as the relative humidity.