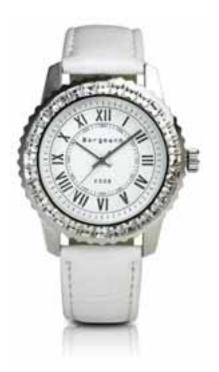

#### TRÈS CHIC

ehoff is presenting its new Bergmann wristwatch. This elegant watch with a white dial and fitted metal dial support has a bezel with white stones. To go with it is a white PU leather armband with an embossed crocodile pattern. More detailed information is available from the company.

41259 • Lehoff Im- und Export GmbH • Tel +49 40 5296070 info@lehoff.de • www.lehoff.de