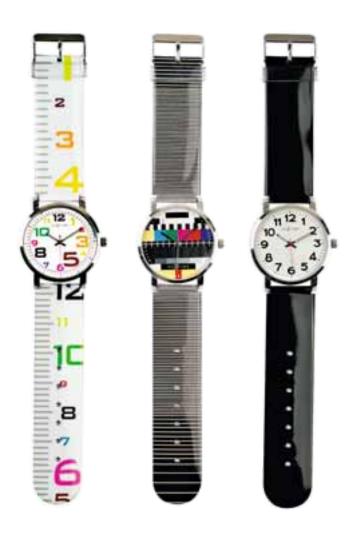

#### FROM THE WALL TO THE WRIST

**S** ompex's four successful designs used for wall clocks were adapted for the designs of the stylish wristwatches, and now fashion-conscious individualists throughout the world are crazy about them. The high-quality wristwatches in the new Nextime Watch Collection are impressive with their simple shape. The focus lies on the expressive design of the round watch dial, which really stands out due to the glass cover. The motifs, which have already proved to be popular for wristwatches, were cleverly adapted for the smaller size. For example, Test Page has the legendary TV test pattern as its motif. The durable Sandwich wristwatches also have a watch dial with a refined design.

41288 • Sompex GmbH & Co. KG • Tel +49 211 5228070 info@sompex.de • www.sompex.de

EVERYWHEREFOREVERYONE BUBLIMATION PRINT

Order your sample now directly at www.uma-pen.com/lord!

uma Schreibgeräte Ullmann GmbH Fritz-Ullmann-Weg 3 D-77716 Fischerbach