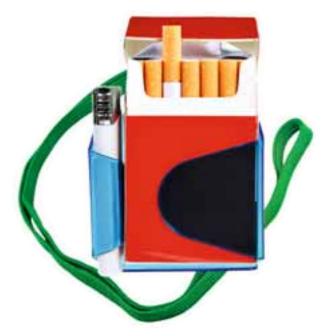

#### **SMOKERS' PLEASURE**

or tobacco connoisseurs, the Polish company WJ Woloszyn has a patented set at the ready that finally puts an end to the problem of the constant search for the matchbox or lighter, since everything is now kept together. The corpus can be made to fit the various kinds of cigarette boxes and there is also a choice of colours. You can likewise choose how it is to be carried: on your belt, around your neck or on the dashboard of your car.

47782 • WJ Woloszyn • Tel +48 22 8110447 office@woloszyn.eu • www.woloszyn.eu