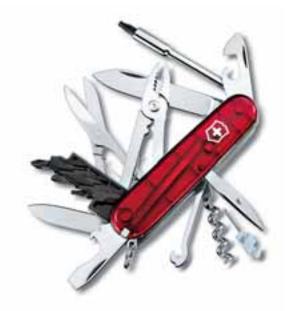

#### **PERFECT COMBINATION**

he modern Struktura classic pocket knife from Richartz combines modern technology, perfect functions and excellent design into a consummate symbiosis. The high-quality stainless steel handles are provided with a striking, non-slip, studded structure. Its features are truly impressive: large blade, small blade, scissors, combined bottle opener and screwdriver, can opener, leather awl, corkscrew, tweezers, toothpick, and ring. Advertising can be applied by means of laser engraving or printing.

40884 • Richartz GmbH • Tel +49 212 232310 info@richartz.com • www.richartz.com