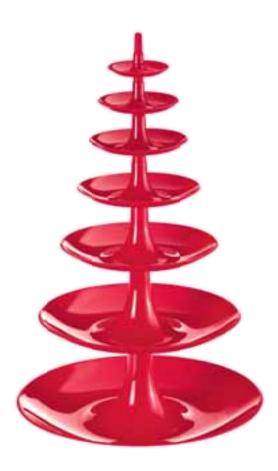

#### **PLENTY OF SPACE**

he three elements of the Babell étagère from koziol can be easily inserted into one another, thus presenting plenty of space for fruit, pastries or finger food. The smaller variation, the Babell Xs, is ideal for small delicacies. The Babell XL gives you an especially wide range of possibilities, for this variation has a total of seven levels. This makes it especially versatile, for the Babell XL can be set up as a single étagère or as two.

47406 • koziol » ideas for friends GmbH • Tel +49 6062 6040 incentives@koziol.de • www.koziol-incentives.de

EVERYWHEREFOREVERYONE
TOPPOSTIBLE
EXTRANET

Your own offer within a few minutes with your own corporate identity and margin, which can be forwarded immediately to your customers