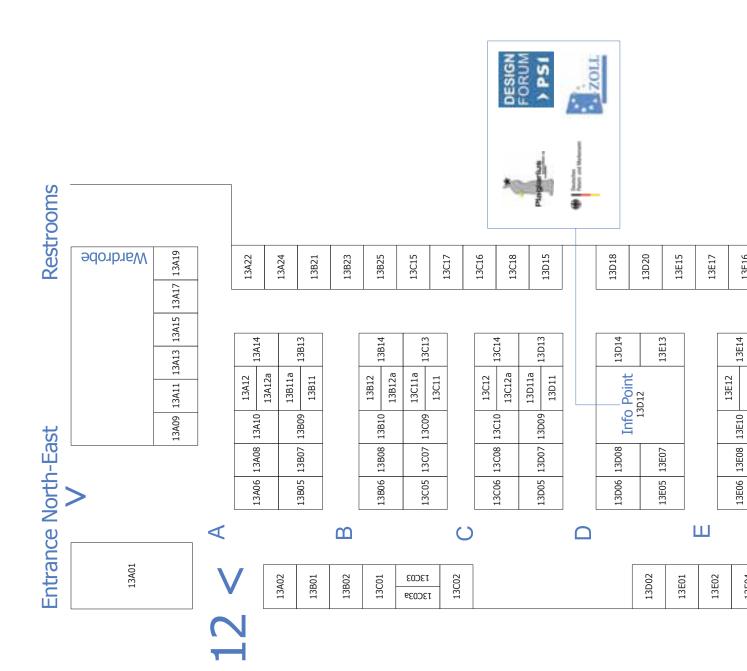

Wera Werk Hermann Werner GmbH & Co. KC       | G 13D08     |
| 47353        | Werner Dorsch GmbH                           | 13D02       |
| 48637        | Wolpertingers Warenhaus © Eine Marke der G   | Gute        |
|              | Gesellschaft mbH                             | 13A10       |
| 47145        | WOW Prooducts by BEMAG Behrendt              |             |
|              | Marketing Group                              | 13E14       |
| 48382        | Wunschhonig e.K. Inh. Robert Schuder         | 13D13       |
| 48742        | Yoomig KG                                    | 13H13       |
|              |                                              |             |

Up-to-Date: 6th November 2012



# 51st PSI Trade Show 2013 · Düsseldorf · 09th - 11th January 2013 · Hall 12





51st PSI Trade Show 2013 • Düsseldorf • 09th - 11th January 2013 • HALLE13







### 51ST PSI TRADE SHOW 2013

# THE HIGHLIGHTS OF THE 51ST PSI

The industry is looking forward excitedly to the most important event of the year: the leading trade fair of the European promotional products industry is going to be held in Halls 9 to 13 of the Düsseldorf fairgrounds from January 9 to 11, 2013. The PSI, which is an international trade fair, as well as a networking and information platform all rolled into one, will be offering all kinds of new products, interesting topics and contacts in the course of three eventful days. And the PSI is also putting forward many new, useful offers and services. Here is a brief guide through the halls to the highlights of the PSI.

### HALL<sub>9</sub>

### **P