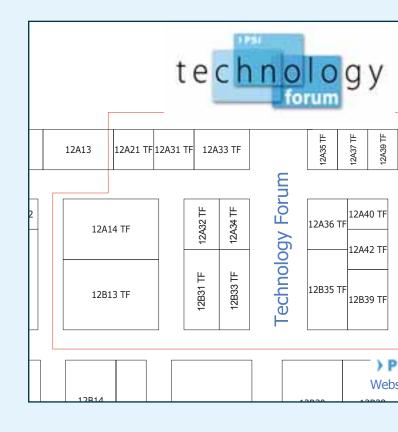

| Date: 6 <sup>th</sup> November 2012 |
| 47780       | Mimaki Europe B.V.                         | 12B55 TF     |             | Sp to 1                              |                                     |
| 48364       | MIYO MENDIL VE GIDA SANAYI                 |              |             |                                      |                                     |
| 10001       | DIS TICARET LTD STI                        | 12H48        |             |                                      |                                     |
|             |                                            | 121110       |             |                                      |                                     |

MY PSI PSI 12/2012 www.psi-messe.de

### **PSI TECHNOLOGY FORUM HALL 12**



























Stand-Nr.: 12A37

Ringstraße 23 • D-78532 Tuttlingen
Tel. +49 74 61 / 96 77-0 • Fax +49 74 61 / 96 77-30
info@whb-markiersysteme.de • www.whb-markiersysteme.de



MY PSI PSI 12/2012 www.psi-messe.com

# PRELIMINARY EXHIBITOR LIST OF THE 51ST PSI TRADE SHOW 2013

# 9<sup>th</sup> TO 11<sup>th</sup> JANUARY 2013 IN DÜSSELDORF

green = PSI Inventor



| PSI NO.        | EXHIBITORS HALL/                                                                   | STAND          |
|----------------|------------------------------------------------------------------------------------|----------------|
| 48638          | 3FREUNDE3f fulfilment AG                                                           | 13A14          |
| 48714          | acris Sportpokal GmbH