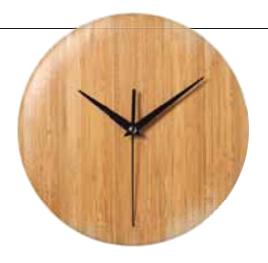

#### **LESS IS MORE**

In he simple wall clock from Topico called Purist is impressive with its natural beauty and unpretentious elegance. The clock is made out of high-quality, sustainable bamboo wood. Because there are no numbers written on the face of the clock, people's attention is turned to the impressive wood grain and the shiny black clock-hand. This clock, with a simple design, runs on a quartz clockwork with absolute precision.

44327 • Topico Handels-GmbH & Co. KG • Tel +49 421 6965470 sales@topico.de • www.topico.de