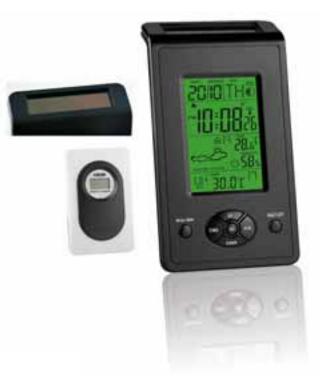

#### WITH A "GREEN" CONSCIENCE

he weather station with the local weather forecast from Spranz is especially environmentally friendly thanks to its solar support. The battery-operated model has a precision radio-controlled clock with alarm, snooze function and light, as well as an easily legible display. Furthermore, it shows both the room temperature and the outdoor temperature, as well as the relative humidity.

41462 • Spranz GmbH • Tel +49 261 984880 info@spranz.de • www.spranz.de

-Advert-