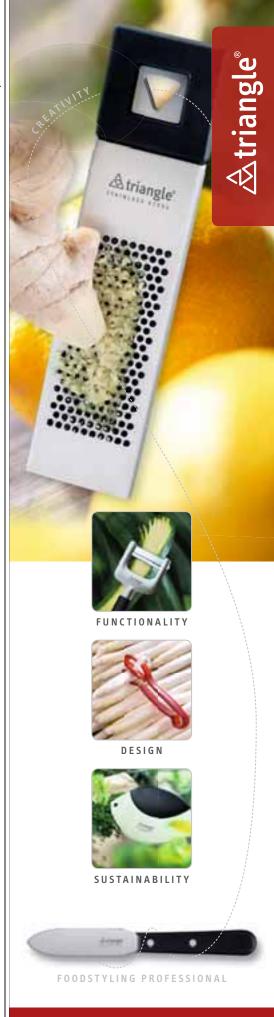

#### **PERFECT COMBINATION**

he modern Struktura classic pocket knife from Richartz combines modern technology, perfect functions and excellent design into a consummate symbiosis. The high-quality stainless steel handles are provided with a striking, non-slip, studded structure. Its features are truly impressive: large blade, small blade, scissors, combined bottle opener and screwdriver, can opener, leather awl, corkscrew, tweezers, toothpick, and ring. Advertising can be applied by means of laser engraving or printing.

40884 • Richartz GmbH • Tel +49 212 232310 info@richartz.com • www.richartz.com