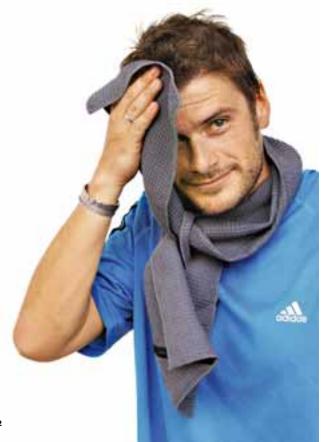

#### **SWEAT ARRESTER**

he microfibre workout towel from Troika will not only serve you well when doing sport, for example, it is also practical, as it has a pocket secured with a zip. This can be used to store small change, your key, an MP3 player or a credit card. The "sweat arrester" is made of fluffy microfibre with a waffle-weave pattern.

46311 • Troika Germany GmbH • Tel +49 2662 95110 d.roether@troika.de • www.troika.org