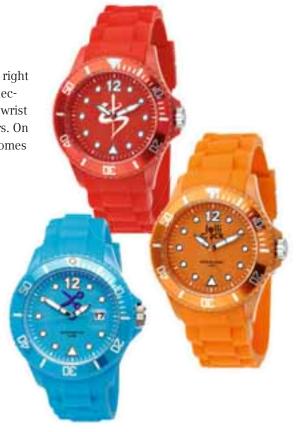

#### FROM THE WALL TO THE WRIST

**S** ompex's four successful designs used for wall clocks were adapted for the designs of the stylish wristwatches, and now fashion-conscious individualists throughout the world are crazy about them. The high-quality wristwatches in the new Nextime Watch Collection are impressive with their simple shape. The focus lies on the expressive design of the round watch dial, which really stands out due to the glass cover. The motifs, which have already proved to be popular for wristwatches, were cleverly adapted for the smaller size. For example, Test Page has the legendary TV test pattern as its motif. The durable Sandwich wristwatches also have a watch dial with a refined design.

41288 • Sompex GmbH & Co. KG • Tel +49 211 5228070 info@sompex.de • www.sompex.de

EVERYWHEREFOREVERYONE BUBLIMATION PRINT

Order your sample now directly at www.uma-pen.com/lord!

uma Schreibgeräte Ullmann GmbH Fritz-Ullmann-Weg 3 D-77716 Fischerbach