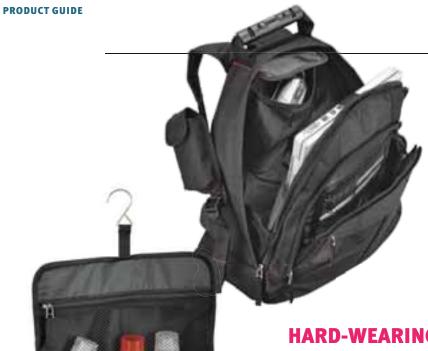

#### HARD-WEARING AND LOW-MAINTENANCE

ith the Techno Two series, Eurostyle is offering a broad spectrum of inexpensive products of a classic nature made of 600D polyester – hard-wearing and low-maintenance for business and leisure. In this series you can find a wide range of products, including the cosmetic case, trolley travel bags, laptop rucksacks and the writing case. Eurostyle customizes the items chosen by the customer as requested. Customers can also have their own series produced according to their specifications.

41857 • Eurostyle – Emil Kreher GmbH & Co. • Tel +49 921 789520 info@eurostyle.eu • www.eurostyle.eu