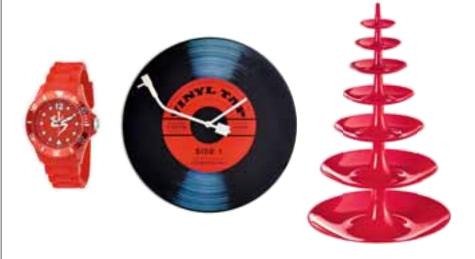

he company Sompex is presenting three striking clocks from its new Nextime collection. The stylish timepieces were designed by well-known designers and they ensure exciting highlights for any room with their unusual shapes. The model Testpage, for instance, has the well-known TV test pattern design from earlier times. Other novel models include Viny Tap (a tribute to the good old record player) and the kitchen clock called Chef, which becomes an original time piece with its aluminium frame in the shape of a tin can.

41288 • Sompex GmbH & Co. KG • Tel +49 211 5228070 info@sompex.de • www.sompex.de

PSI 2013 Halle 12 Stand K30/L37

PRODUCT GUIDE PSI Journal 12/2012 www.psi-network.de