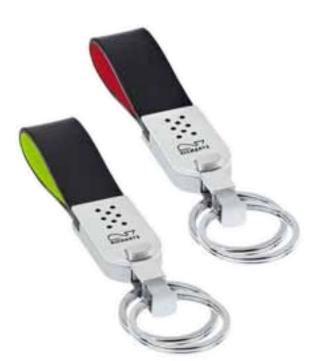

#### TIMELESS AND PRACTICAL

of timeless beauty yet downright practical are the suitable attributes of the Struktura boston key ring pendant from Richartz. This promotional classic made of chrome-plated metal and PU material facilitates the "organization" of a key ring in a simple way, for key rings can be added or removed merely by sliding the safety catch slightly. The coloured inside loops in blue, red or black give the item fashionable accents. Advertising can be applied by means of printing or laser engraving.

40884 • Richartz GmbH • Tel +49 212 232310 info@richartz.com • www.richartz.com