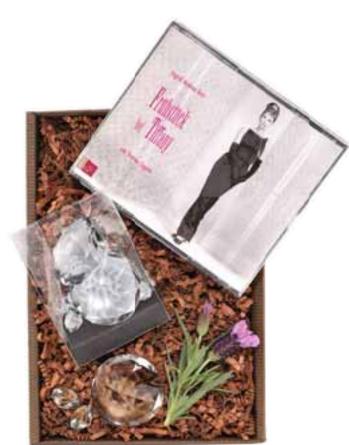

#### **BREAKFAST AT TIFFANY'S**

veryone knows this cult film from 1961 with Audrey
Hepburn in one of her glamorous roles. Kellermeister
Manns GmbH now has the audio book of the novel by Truman
Capote (in German), on which the film material was modelled.
To go with it, there is a set with decorative stones integrated
that are reminiscent of diamonds. The audio book consists of
three CDs with a total length of approximately 210 minutes.

45384 • Kellermeister Manns GmbH • Tel +49 2045 960477 info@kellermeister-manns.de • www.kellermeister-manns.de