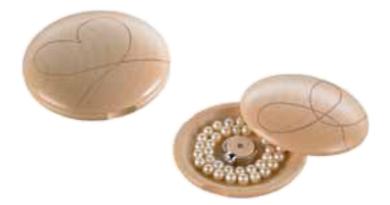

#### **SAFELY STOWED**

he new, unusual jewellery box Lense from e+m Holzprodukte can be described as classy and sustainable. It will fit into any handbag and safely stores all the items of jewellery entrusted to it while travelling. Made of native sycamore, the two identical wooden discs close gently thanks to the integrated magnets. The surfaces are finished with natural waxes, making them altogether pleasant to the touch. The top is engraved with a heart or bow motif. Special motifs are possible on orders of a high enough quantity. The top and bottom are available for personalization. 42200 • e+m Holzprodukte GmbH • Tel +49 9181 297575 info@em-holzprodukte.de • www.em-holzprodukte.de