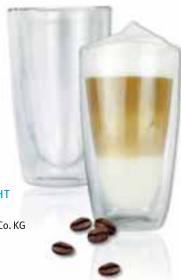

# THE FINE ART OF GLASSMAKING

The Venetian island of Murano is famous for its glasswork. By the 10th century, the most beautiful crystal goods were already being produced there. As the formula for manufacturing glass was to remain secret, glassworks were built on the island off the coast of Venice. The island was considered espionage safe and anyone caught revealing the secret formula faced the death penalty. However, the secret of glassmaking could not be kept under wraps forever. Glassmakers left the island and produced glass in Murano style elsewhere. This explains why Venetian motifs appeared in Bohemian glassware. In the following articles, we will be presenting particularly beautiful promotional products made of glass.