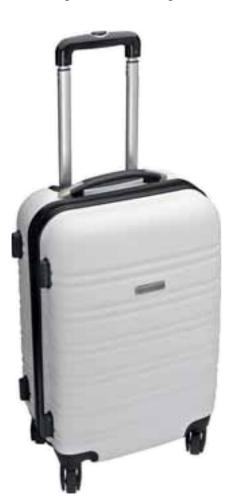

# **STORAGE SPACE MARVEL**

The designers at Giving Europe have named their new trolley Gate. And Gate turns out to be a true storage space marvel, for it offers sufficient space for all travel utensils on both sides. Four stable plastic rollers serve the purpose of easy conveyance. The selected material is extremely robust ABS; a built-in number lock takes care of security. The trolley is available in black or white.

45737 • Giving Europe GmbH • Tel +49 421 5965970

kontact@givingeurope.de • www.givingeurope.de • www.impression-catalogue.com