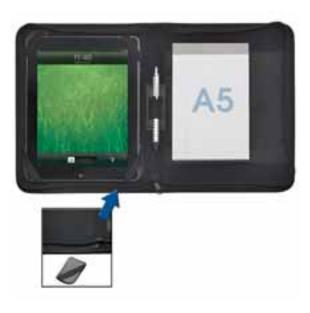

#### LITTLE CASE, BIG EFFECT

**M** any kinds of writing case exist, but not all of them offer the same convenience as Reflects-Genua from LM Accessoires. This practical assistant for the office or travelling comes in a DIN A5 format. On the inside there is space not only for a pad of paper with 30 pages – your own ballpoint pen and a tablet computer can also find a home here with the adjustable fastenings. For playing videos and displaying pictures, the case can be stood upright. The format is suitable for the iPad 2,3 and 4. Made of PU leather imitation, the case can be finished using pad printing.

42487 • LM Accessoires GmbH • Tel +49 2234 99000 info@lm-accessoires.com • www.lm-accessoires.com

-Advert-