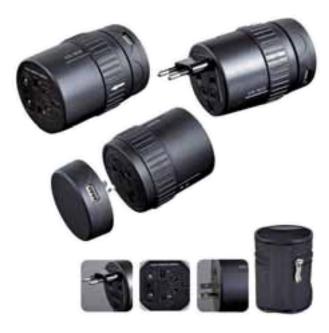

#### **NEVER WITHOUT POWER AGAIN**

n some countries, anyone who travels a lot has problems connecting electrical devices, such as shaver or hairdryer, to the respective mains. This won't happen if the Traveladapter from Nestler-matho is in the suitcase. The device is compliant in more than 200 countries, including in Australia, USA, Great Britain or other European countries. There is a built-in USB port in addition. Delivery is made in individual packaging; a promotional statement is applied in the form of a label on the Trespaphan pouch or on the adapter's round surface. The adapter weighs 170 grams. **41816** • Nestler-matho GmbH & Co. KG • Tel +49 7221 21540 info@nestler-matho.de • www.nestler-matho.de