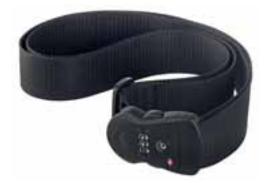

# **SAFE AND SECURE**

veryone knows there's no such thing as 100 per cent security, but one should make it as difficult as possible for pickpockets. The luggage strap with TSA lock from team-d is a handy helper when it comes to protecting belongings. A three-digit number combination stabilises and secures the luggage. The length of the tear-proof, black strap is adjustable. The product comes supplied in a clear bag which can be used as a flight bag when the strap is in use.

44186 • team-d Import-Export Warenvertriebs GmbH Tel +49 7181 989600 • info@team-d.de • www.team-d.de