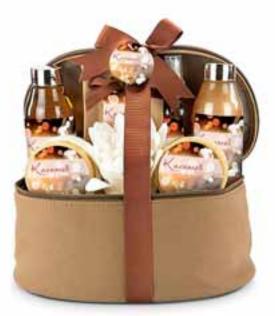

#### WELLNESS TO GO

The wellness set Beauty Bag from Kundenpflege Wellness & Care distinguishes itself not only with the high-quality washbag in the trendy colour of caramel but also with its appealing contents. With 250 millilitres each of shower gel and foam bath, 100 millilitres of body spray, 130 millilitres of body scrub, 130 millilitres of body lotion, 200 grams of bath salts and a sponge flower, you are excellently equipped for your trip. The gloriously gentle and sweet fragrance of caramel will create a home-like atmosphere – wherever your travels may take you.

46887 • Kundenpflege Wellness & Care GmbH & Co. KG • Tel +49 6541 812950 info@kunden-pflege.de • www.kunden-pflege.de