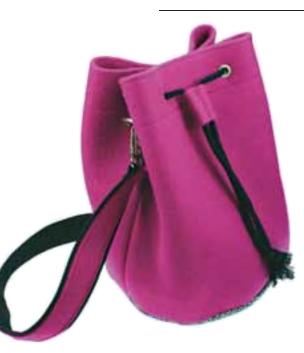

# STOWED DECORATIVELY Giving Europe B.V.

PSI No.: 45737 www.givingeurope.nl

# **STORAGE SPACE MARVEL**

The designers at Giving Europe have named their new trolley Gate. And Gate turns out to be a true storage space marvel, for it offers sufficient space for all travel utensils on both sides. Four stable plastic rollers serve the purpose of easy conveyance. The selected material is extremely robust ABS; a built-in number lock takes care of security. The trolley is available in black or white.

45737 • Giving Europe GmbH • Tel +49 421 5965970

kontact@givingeurope.de • www.givingeurope.de • www.impression-catalogue.com