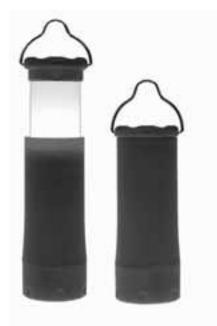

#### **ALWAYS AT YOUR SERVICE**

his handy LED light by Lichtkraft, which can be found in the current Krüger & Gregoriades range, is a useful utensil in many respects. It is equipped with a hanger, which can be used to secure it for lighting purposes, for example in a tent. Its housing consists of plastic with a rubberised surface. Due to its dual switching function, it can be used as a normal lamp or alternatively give off a blinking signal. If one inserts the light in the shaft and screws it in place, it can even be used as a practical torch when out and about or at home. **47203 • Krüger & Gregoriades Im- + Export GmbH • Tel +49 40 73102180** 