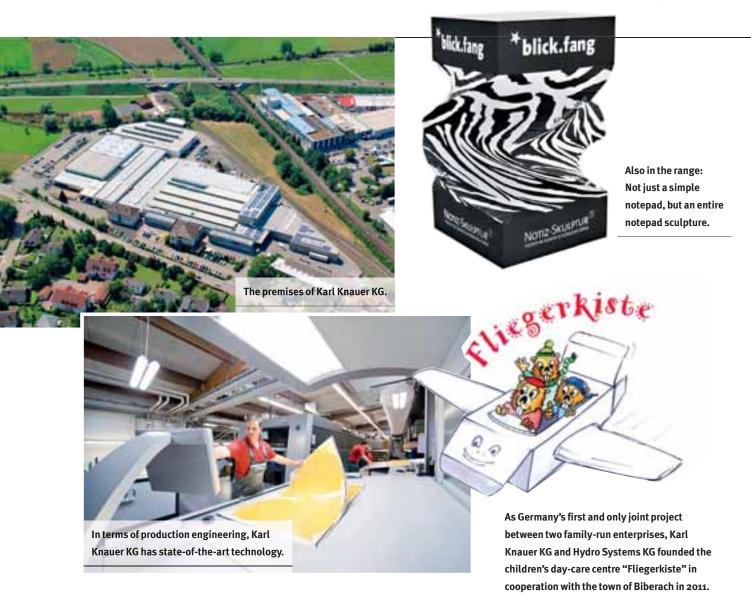

# **KARL KNAUER: 75 YEARS OF SUCCESS**

102

94

96

blick.fang

SALARI I

In the idyllic location of Biberach in the Black Forest in Germany, one company has been working with exceptional success for 75 years now: Karl Knauer KG, the innovative manufacturer of packaging and promotional products. Its business segments are diverse and its service comprehensive.

# EINZIGARTIG WERBEN

Karl Knauer macht den beliebten Notizblock zum Design-Objekt. Die hochwertige Notiz-Skulptur hat Stil und bietet großzügige Werbeflächen. Das Produkt ist erhältlich in zwei Größen und verschiedenen Verformungen. Exklusiv von Karl Knauer!

KARL KNAUER KG ■ Zeller Straße 14 T +49 (7835) 782 0 ■ F +49 (7835) 35 <u>9</u>8 info@karlknauer.de • www.karlknauer.de

**NOTIZ-SKULPTUR** 

Papier in seiner schönsten Form.

blick.fang