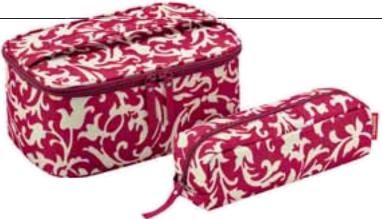

# **NEW CLOTHES**

E eminine, classic, chic – these attributes can be applied to best describe the new décor of the travel companions – and some of the shopping companions – from Reisenthel. The trendy look, going by the description of baroque ruby, makes the bags and accessories real eye-catchers. In this case, for example, the tried and tested Reisenthel doctor's bag would be an all-rounder as, in its new design, it conveys convenience and functionality to cosmopolitans and tourists around the world as a smart travel companion. Bags for cosmetic products, bearing harmonious names such as beautyduo, wrapcosmetic, toiletbag, travelcosmetic and multicase, are also available.

47182 • Reisenthel Accessoires • Tel +49 8105 772920 promotion@reisenthel.de • www.reisenthel.com