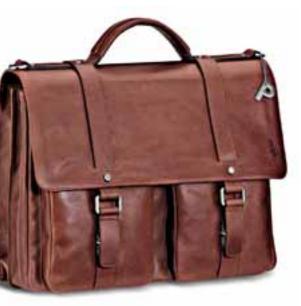

#### SPACIOUS BRIEFCASE

■ he Buddy briefcase by Picard not only securely stores a laptop but also important documents and folders. The spacious bag made of buffalo leather that's available at Bonus2U – a brand of IT2U – features two front pockets, as well as a front compartment with zip. Two large internal sections including safety pocket and a separate compartment, each with zip, offer the space needed to be well-equipped for every meeting. Two card and pen pockets and two extra pockets ensure that smaller utensils are not lost. All compartments are secured by the cover with two clip fasteners. An additional zipped pocket at the back and the detachable carry strap, which can be adjusted in length, round off the briefcase that's available in cognac and black. 48347 • IT2U GmbH • Tel +49 341 222290 info@itzu.de • www.itzu.de