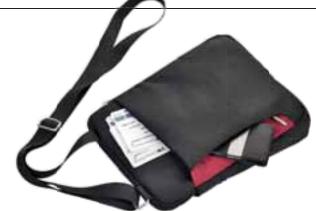

#### **ALWAYS AT HAND**

Infortunately this occurs quite often: You don't have your luggage with you while you are travelling. Troika says "no problem" because the most important thing to have with you while on a trip is your documents. And with the travel case called Colori Excellent, you will always have your documents at hand when you need them. This case, which has a high quality leather appearance, offers plenty of space for tickets, a passport, boarding cards and much, much more. The ten inside pockets for cards and the extra pen compartment round off the space available. The Colori Classic model in black is timeless, elegant and versatile – for business and your personal life. Colori's innovative material is a real eye-catcher with brilliant colour combinations and a shiny fine structure, and it has also passed the tropical conditions test with flying colours. **46311 • Troika Germany GmbH • Tel +49 2662 95110** 

hefter mappen klemm-mappen

fächer- & sammelmappen

ausweishüllen zubehör namensschilder kartenboxen