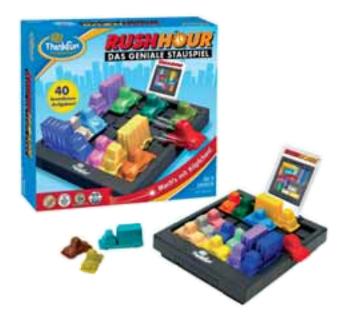

#### **BRING EXCITEMENT TO TRAFFIC JAMS**

W ith the successful dice game Rushhour from b & a the player starts in a traffic jam in his little red car. The aim is to make a getaway by pushing the other vehicles out of the way, for at the beginning the car is wedged into 40 different routes, which increase in difficulty. The player's strategic thinking is trained as a result. A logo can be printed onto the board or storage pouch. Alongside this is an expanded luxury model and further add-ons.

48898 • b & a Vertriebs GmbH • Tel +49 7062 978910 gauger@b-und-a.com • www.promotionkicker.de