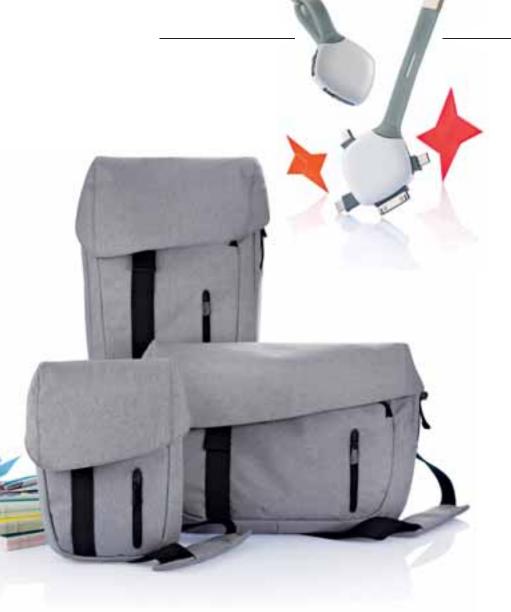

# BAGS AND TRAVEL COMPANIONS MOBILE PROMOTIONAL PRODUCTS

Mobility has become a key word in times of global networking. Appropriate occasions such as business trips, city tours, trips and vacations give the global highway network increasingly effective ways of spreading strong promotional messages.

P roducts that we have presented here under the catchword "travel companion" provide the ideal vehicle for effective promotional messages. This subject area naturally includes bags, in any form and of any type, that accompany us to the smallest corner of leisure and work as beautiful and functional companions. Whether it be bags, toiletry bags, travel and sports bags, backpacks, briefcases, laptop bags or handbags, material and design suit the application and determine the price. Some bags are ideally suitable as promotional products, especially those from the medium price segment. In certain conceptual frameworks, quality products also hold their own. But no matter whether as a giveaway or a premium promotional gift, the common characteristics of the products of our subject area are creativity and imagination, colourful pizzazz and young trends. Promotional product consultants will, in any case, make a find here when it comes to finding the right product for the different target groups of the mobile society.