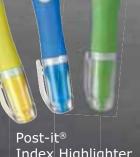

#### Post-it<sup>®</sup> Index Highlighter und Pen

The eye-catching combination of a writing instrument and 50 reusable index flags creates an ideal instrument for your brand communication.

The highlighters are available in blue, green and yellow combined with colour matching index flags. Pens with black or blue ink have blue or yellow index flags.

Up to three imprint areas allow enough space to present your brand on this extremely useful product.

Order your product sample today on http://promotion.michaelschiffer.com Post-it<sup>®</sup> Promotional Products are distributed exclusively by promotional dealers.

Michael Schiffer Promotion GmbH 
Post-it® Notes Printer - Authorized by 3M Phone: +49 (0) 28 43/16 92-0 • http://promotion.michaelschiffer.com

괸

21

Post-it® Index Pen

E

----

Index Highlighter

**Promotional Products** 