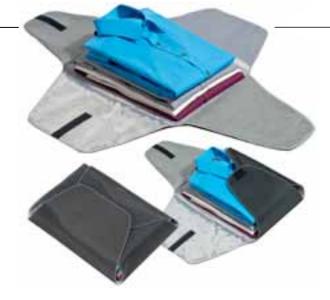

#### **THAT FRESHLY IRONED FEEL**

**S** mart, crease-free shirts for busy travellers: with this practical case made of microfibre, shirts are neatly folded and ideally stored. The practical travel accessory from Macma is an indispensable companion for every business trip or holiday. A promotional message or company logo can be printed on the outside on the flap. **40909 • Macma Werbeartikel oHG •Tel +49 911 9818133 verkauf@macma.de • www.macma.de** 