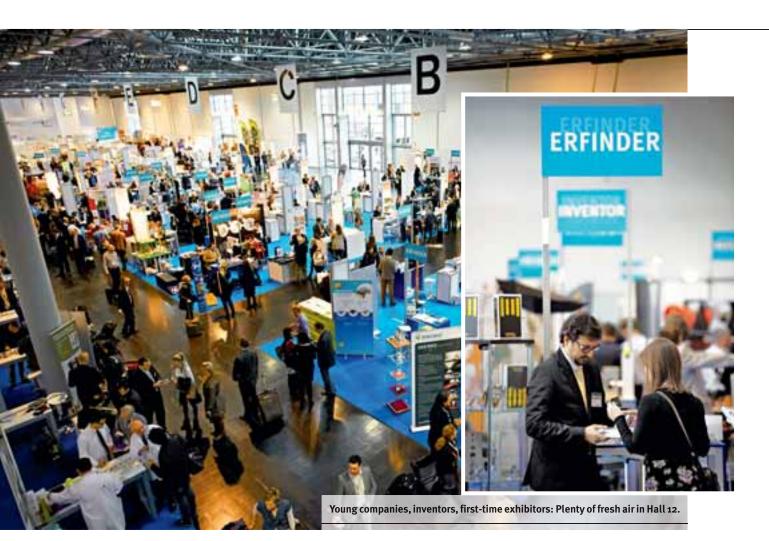

# **TECHNOLOGY FORUM, FIRST-TIME EXHIBITORS, INVENTORS**

# LOTS OF EXCITEMENT IN HALL 12

In Hall 12, PSI shows its true strengths: This is where technical expertise and a wealth of knowhow concerning promotional labelling meets ingenuity and a spirit of optimism. On special areas such as the Technology Forum, the forum for young, innovative companies, and the HALLE13 Area, new technologies, start-ups, first-time exhibitors and inventors are waiting to be discovered. Here in Hall 12, the many facets of the industry can once again be experienced.

**E** or many years now, PSI has been offering the classic Technology Forum, an integral part of the trade show. On the special area in Hall 12, which is easily accessible from the north entrance, concentrated knowledge on the subject of promotional labelling is communicated and demonstrated. In the Technology Forum,

# INVENTIVENESS AND FRESH IDEAS

High-tech and experience in the Technology Forum, a breath of fresh air and new ideas in the HALLE13 Area - this successful combination makes a visit to Hall 12 so interesting. The HALLE13 Area, where inventors, start-up companies, first-time exhibitors and young, innovative companies gather has taken its name from its previous location in HALLE13. The area has grown steadily in terms of exhibitors and quality of the products on offer. Here you will find aspiring companies with a real start-up spirit as well as inventors with new products which you cannot even imagine. Products that have the makings of promotional products but have not yet been discovered for the promotional products market. It is an opportunity for inventors to market their products and a promising opportunity for suppliers and distributors to