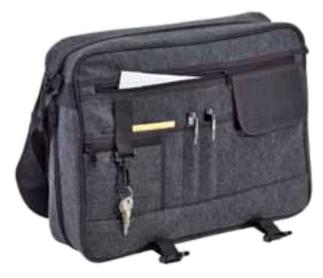

# STYLISH DESIGN

The Success notebook bag from Halfar is captivating with its subtle details, clean lines, and controlled composition of material and colour, and has what it takes to be a classic. Its shape is based on the classic messenger bags, while the side sections elegantly taper off. The matt black or dark brown tarpaulin is lined in a subtle brown. The shoulder strap is equipped with high-quality metal buckles. In addition, a special shoulder pad makes sure the bag doesn't slip. Inside, a padded notebook compartment plus organiser elements ensure excellent utility value. The shoulder bag can be outstandingly finished by means of embroidery. Additionally, the large flap offers an ideal promotional surface for screen-printed designs. **45666 • Halfar System GmbH • Tel +49 521 982440 info@halfar.com • www.halfar.com** 

info@halfar.com • www.halfar.com