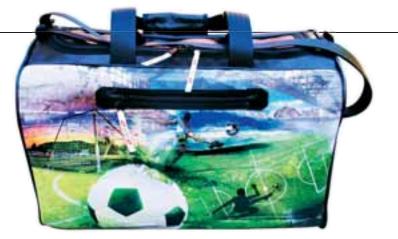

# **ATTRACTIVE AND STURDY**

beautiful sports bag, made of sturdy truck tarpaulin, belongs to Hand Bags' range. The top is fitted all round with a zip. The bag is closed with a practical Velcro flap. The shoulder strap is adjustable. A collage on the theme of football is printed on the front, which should be particularly appealing in light of the World Cup next year. It is also possible to request a different collage, however. The bag is 100 per cent Swiss-made and the tarpaulin used comes from Europe. In other words, this promotional product is of high quality and made to be durable and sustainable. **48816 • Hand Bags ABC GmbH • Tel +49 9572 3860140** 