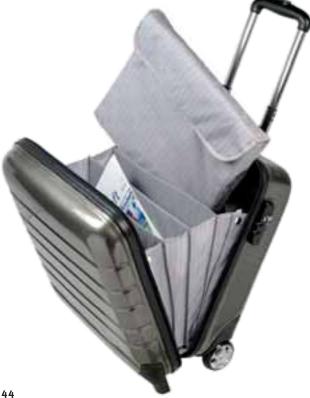

# **STORAGE SPACE MARVEL**

The designers at Giving Europe have named their new trolley Gate. And Gate turns out to be a true storage space marvel, for it offers sufficient space for all travel utensils on both sides. Four stable plastic rollers serve the purpose of easy conveyance. The selected material is extremely robust ABS; a built-in number lock takes care of security. The trolley is available in black or white.

45737 • Giving Europe GmbH • Tel +49 421 5965970

kontact@givingeurope.de • www.givingeurope.de • www.impression-catalogue.com