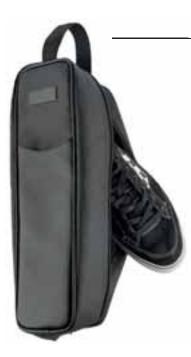

# **FOR NETWORKERS**

• n journeys, around town or in the park, diehard communication fans want to have their iPad, iPhone and other electronic devices, including accessories, on them at all times. This is where the wearable iWalk pouch from Troika comes in. The casually functional accessory offers five separate compartments for smartphone, iPad and iPad mini. An opening for charging cables can be found between the two front compartments. 46311 • Troika Germany GmbH • Tel +49 2662 95110

d.roether@troika.de • www.troika.org