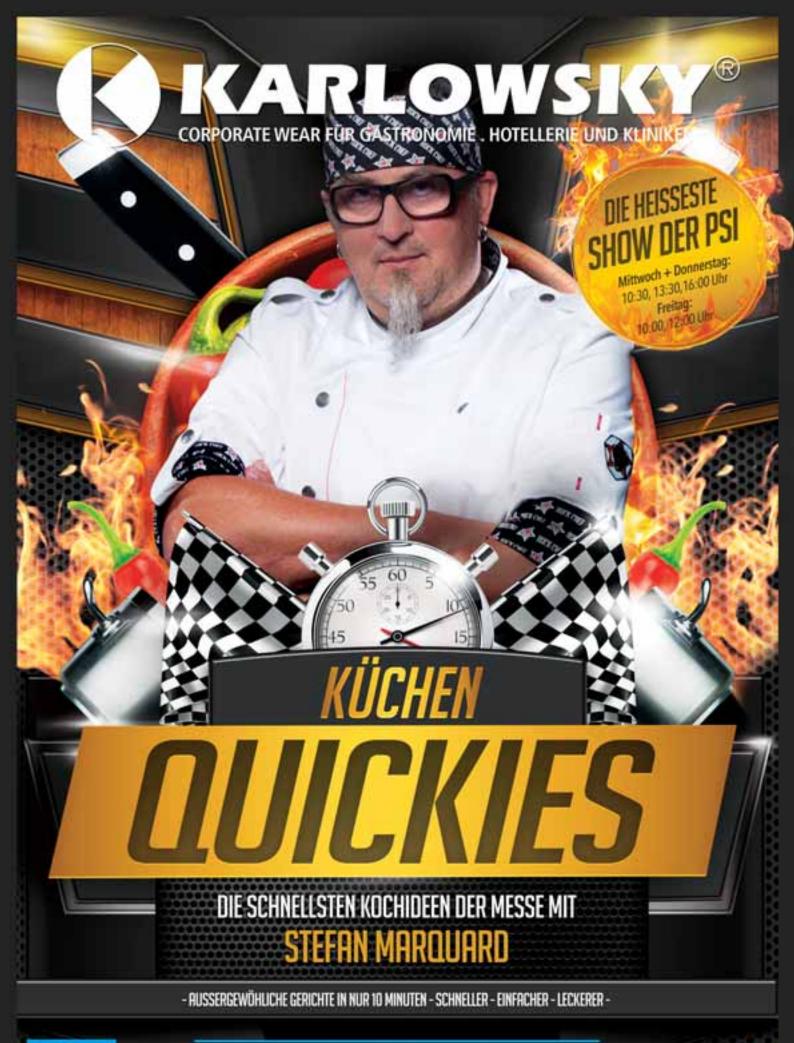

NE HOTELLERIENIND KLINI CORPORATE WEAR FU

DIE NEUEN KARLOWSKY FASHION P010

MADE IN EUROPE

CHLORECHT, ATMUNGSAKTIV UND LEASINGGERECHT 50 % POLYESTER, 50 % TENCEL® | DAS ERSTE POLOSHIRT AUS EINEM TENCEL®-POLYESTER-GESTRICK ZERTIFIZIERT NACH DEM HOHENSTEINER QUALITÄTSSTANDARD 704

LIEFERBAR AB MAI 2014

Besuchen Sie uns auf der PSI Messe 2014 vom 08.01. - 10.01.2014 in Düsseldorf Sile annen in Halle 12. Stand D30

Mehr erfahren Sie auf unserer Internetpräsenz www.karlowsky.de und im neuen Hauptkatalog - erhältlich ab Januar 2014

facebook.com/karlowskylashion