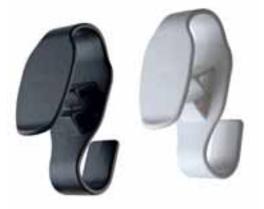

#### **SMART IDEA**

P retty much anyone who frequently travels with a trolley case and an additional bag will be familiar with the problem: travelling can become an ordeal because the bag keeps slipping off the case. Easy Gifts now has a remedy, however, in the form of a handy hook. This can simply be attached to the handle and provides additional space for hanging another bag, which you then no longer need to lug around. This will make any trip easier! If advertising is to be applied, it can be printed on the centre of the wide space on the hook.

47300 • Easy Gifts GmbH • Tel +49 911 81781111 info@easygifts.de • www.easygifts.de