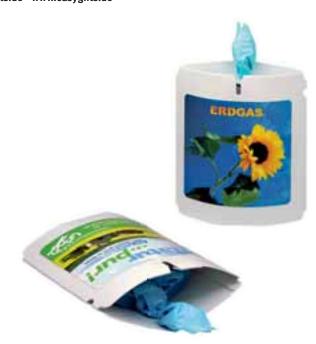

#### HYGIENIC KIT FOR OUTDOOR ACTIVITIES

he SaniStick and the practical paper towels that come with it are ideal for quickly and hygienically cleaning and disinfecting your hands. They come packaged in the mini TravelboX from KHK, which can have all-over printing placed on it. This hygienic kit offers you safety and skin care products for your outdoor activities and sanitary needs. The hand disinfection spray with aloe vera extract has "very good skin tolerance" according to a dermatological test, and thanks to its click lock, it is simple to use with only one hand. The high-gloss mini TravelboX is complete with the SaniStick and 10 two-ply paper towels, and can feature a 4c offset imprint on it for a minimum order of 1,000 units. For orders starting from 250 units, the SaniStick can be ordered to come with a glossy wrap around label with 4c digital printing on it. 46131 • KHK GmbH • Tel +49 221 9854730

info@lipcare.de • www.lipcare.de