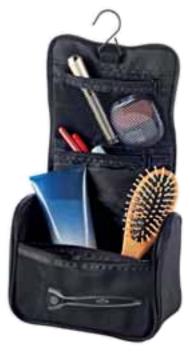

# **SAFELY STOWED**

The range from Giving Europe also includes Alicante, a modern wash bag, in which all cosmetic items can be safely stowed. The useful travel companion is made out of black polyester, thus ensuring robustness, easy care and a long service life. Particularly practical features are the carry handle and hook for hanging. Inside there are several compartments, in order to accommodate all cosmetics. Alicante also has a zipped-on pouch on the front. **45737 • Giving Europe GmbH • Tel +49 421 5965970 kontakt@givingeurope.de • www.givingeurope.de www.impression-catalogue.com** 