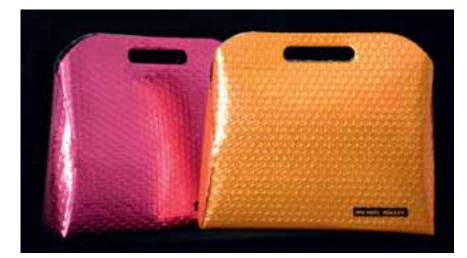

# **PURE LIFESTYLE**

he new, crazy chic: mondo pazzo – the designer bag from Pruner Werbemittel, the must-have accessory! The bag is pure lifestyle in its new, trendy design. Hip for going out, chic for the office, an eye-catcher when shopping. This bag and its price cause whirls of excitement – perfect for every promotional message. The trendy item in the current trendy colours azure, lime, pink, black, and orange, and in various sizes and shapes, is available from 250 pieces.