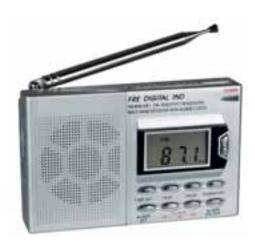

#### **SOUNDS FROM HOME**

W ith the nine-band radio (VHF/MW and short wave) from Lehoff, you are guaranteed to be able to conjure up sounds from home, wherever you may find yourself. This radio is so compact and light that it is sure to fit even in a small travel bag. The dimensions are: 11 x 7 x 3 centimetres. Furthermore, this multi-band radio has a useful clock with alarm function that is easy to read on the illuminated LCD digital display. A headphone jack, an integrated speaker, a telescopic antenna and a very handy carrying bag have also been thought of. 41259 • Lehoff Im- und Export GmbH • Tel +49 40 5296070 info@lehoff.de • www.lehoff.de