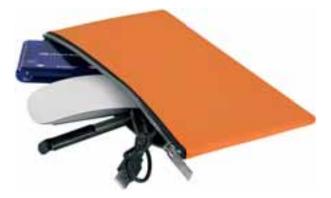

# **NIFTY GATHER-ALL**

The Skuba Mybag utensil bag from Senator can be put to custom use. The optically pleasing pouch fits conveniently in every pocket, and its resilient, flexible vinyl and robust Senator metal zipper ensures that it withstands all everyday strains. Naturally, in powerful colours such as orange, red, royal blue, lime, grey or black, the pouch also functions as a striking promotional means. A promotional message is applied using monochrome screen printing. The smoke-grey ballpoint pen Super-Hit Icy comes supplied. **41838 •Senator GmbH & Co. KGaA • Tel +49 6162 8010** 

info@senatorglobal.com • www.senatorglobal.com

-Advert-