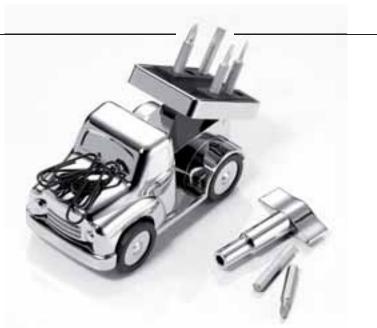

# **Trickreiche Tools**

MICRO | 039 9019

ALL YOU NEED | 069 9989

MULTI TALENT | 038 1043

Das richtige Werkzeug für Ihre Werbung finden Sie bei Inspirion. Verlieren Sie keine Zeit, bestellen Sie jetzt.

Jetzt bestellen! Tel.: +49 421-5227-0 · Fax: +49 421-5227-403 Oder unter www.promotiontops.com anfordern! · Inspirion GmbH, Zum Panrepel 39, D-28307 Bremen