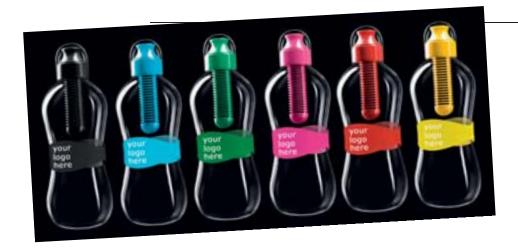

# WATCHING TV IN MORE COMFORT

In he Comfort TV blanket from the company Kundenpflege Wellness & Care is a new trend product in stock at the promotional product supplier. This cuddly companion has sleeves, a foot section and a bag. It is also antistatic and made from 100 per cent polyester flannel. The Comfort TV blanket is packed with a satin ribbon in a polybag. This gift ensures the advertising company will be warmly remembered. More blankets, innovative wellness sets and give-aways can be found at the Kundenpflege website.