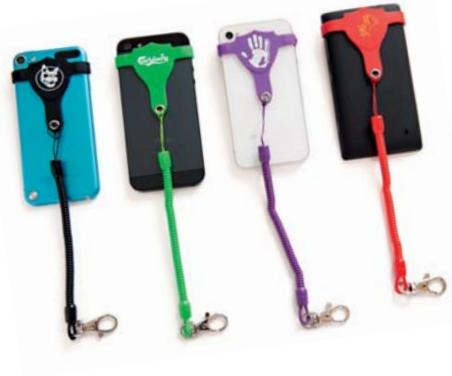

# **GLITTERING ATTENTION**

he new Kandinsky lanyards with a glittering finish are a real highlight for anyone who likes being the centre of attention and wants to attract favourable attention to themselves and to their brand. With this striking finishing, Kandinsky has added a more modern variation to its extensive range of lanyards. The polyester lanyards are of the usual high quality, can be customized with a glittering finish and can be custom made with a minimum order quantity of 250 pieces. The straps are currently available in material widths from 15 to 30 millimetres and can be individually dyed in the desired colour. After a delivery time of 21 and 28 days, nothing stands in the way of a dazzling appearance.

46232 • Kandinsky Deutschland GmbH • T +49 211 770577-0 info@kandinsky.de • www.kandinsky.de