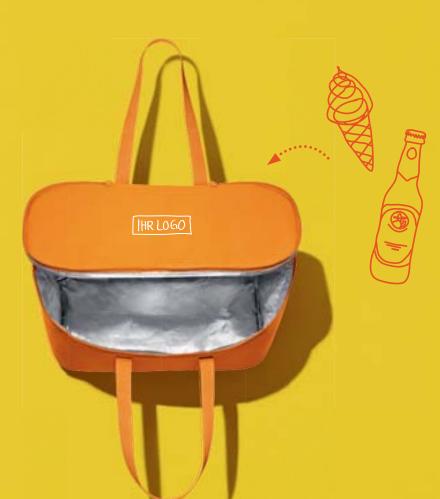

# Wie gemacht füreinander.

Die neue cooler**bag** Kühltasche: die maßgeschneiderte Ergänzung zum carry**bag**®. Auch separat ein cooler Begleiter.

### reisenthel.

Weep it easy

coolerbag + corrybag =

Individuelles Branding

Mare designs

## füreinander.

Die neue coolerbag Kühltasche: die maßgeschneiderte Ergänzung zum carrybag®. Auch separat ein cooler Begleiter.

reisenthel.com