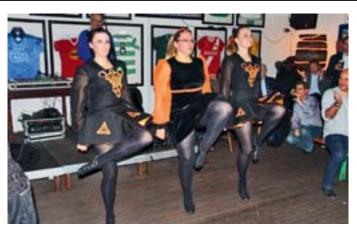

# **QUALITY FROM**

# THE EMERALD ISLE

Goldstar Europe, the Irish manufacturer of writing instruments, focusses entirely on promotional product resellers and, logically, chose to present its collection and services at the industry's leading trade show in Europe. The declared objective of the company which is headquartered in Dundalk, Ireland is to also establish the internationally successful brand Goldstar in German-speaking countries as one of the leading suppliers. Goldstar offers a large number of full-colour pens and has 32 laser engraving machines. Accordingly, the visitors showed a keen interest. In order to emphasize the origin of the company from the Emerald Isle also beyond the stand, customers were invited to a "PSI Irish Party" in the authentic surroundings of the Düsseldorf Old Town pub "McLaughlins" at the end of the second day of the trade show. Live music and a rousing performance of the "World Champion Irish Dancers" ensured an appropriate atmosphere.

Applause for the enthralling performance.

Very satisfied with the new trade show participation of PF Concept: (left to right) Pieter Boonekamp, Ralf Oster and Roldolphe Normandin, Vice President Product Development & Marketing.