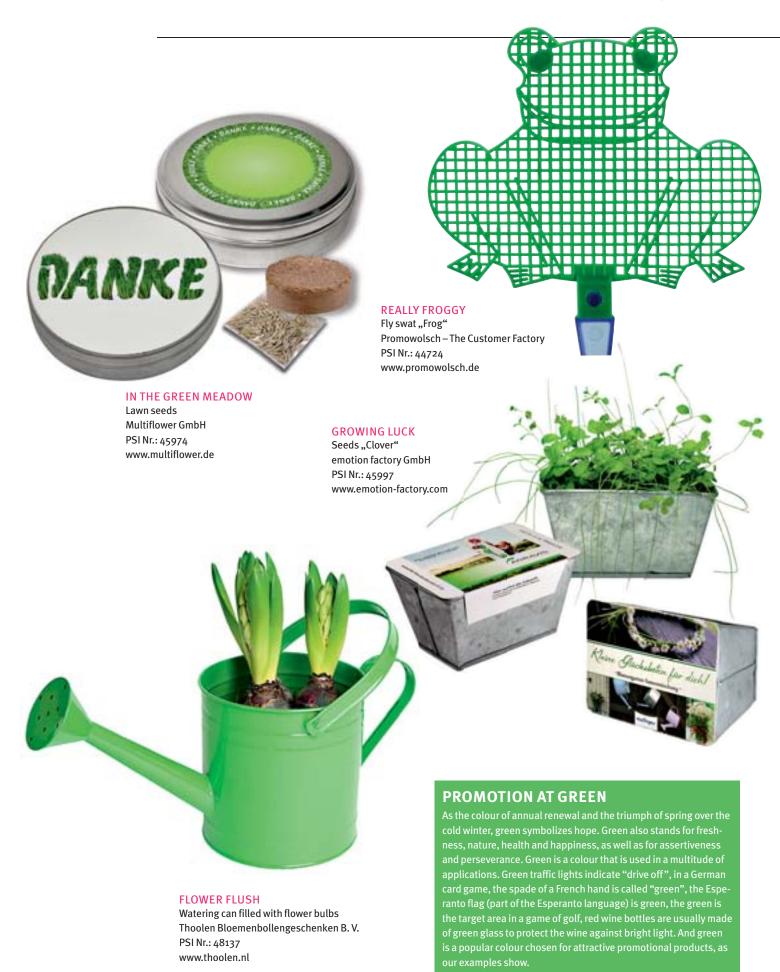

| TRENDS & BRANDS      | Promotion at green                                | 4   |
|----------------------|---------------------------------------------------|-----|
|                      | Moleskine connects to the Adobe Creative Cloud®   | 6   |
| FOCUS                | Acquisition: Persuading customers successfully    | 8   |
| PSI 2015             | Review: Three fascinating days                    | 12  |
| PSI PROMOTION        |                                                   |     |
| WORLD 2015           | A trade show with added value                     | 30  |
| TEXTILE AND          |                                                   |     |
| ACCEESSOIRES         | Move with the fashion                             | 32  |
| INDUSTRY             | Companies, events, markets                        | 48  |
|                      | bwg: "Yes" to a unified association               | 52  |
|                      | Werbemittelmesse Munich: Success story continues  | 54  |
|                      | Kangaroo Promotion Day: Quite firmly established  | 56  |
|                      | DIE6: 25 successful years on the market           | 58  |
|                      | Scandinavia: A lively start to the new year       | 59  |
|                      | Promoswiss study: Important industry              | 60  |
|                      | Trade Only National Show: Industry face to face   | 61  |
| CREATIVE AND UNUSUAL | Imaginative industry                              | 56  |
| PORTRAIT             | Thomas and Wolfgang Schnabel: Great flair for tin | 82  |
| NEW ON THE MARKET    | Innovative Promotional Products                   | 86  |
| OPINION              |                                                   | 100 |
| IMPRINT              |                                                   | 102 |