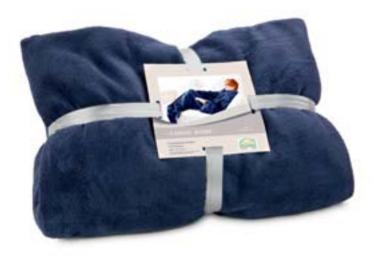

# WATCHING TV IN MORE COMFORT

In he Comfort TV blanket from the company Kundenpflege Wellness & Care is a new trend product in stock at the promotional product supplier. This cuddly companion has sleeves, a foot section and a bag. It is also antistatic and made from 100 per cent polyester flannel. The Comfort TV blanket is packed with a satin ribbon in a polybag. This gift ensures the advertising company will be warmly remembered. More blankets, innovative wellness sets and give-aways can be found at the Kundenpflege website.