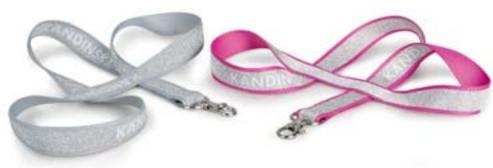

# **GLITTERING ATTENTION**

he new Kandinsky lanyards with a glittering finish are a real highlight for anyone who likes being the centre of attention and wants to attract favourable attention to themselves and to their brand. With this striking finishing, Kandinsky has added a more modern variation to its extensive range of lanyards. The polyester lanyards are of the usual high quality, can be customized with a glittering finish and can be custom made with a minimum order quantity of 250 pieces. The straps are currently available in material widths from 15 to 30 millimetres and can be individually dyed in the desired colour. After a delivery time of 21 and 28 days, nothing stands in the way of a dazzling appearance.

46232 • Kandinsky Deutschland GmbH • T +49 211 770577-0 info@kandinsky.de • www.kandinsky.de