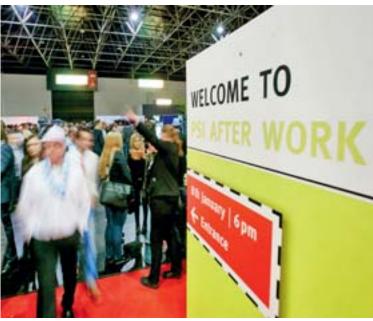

# **PSI AFTER WORK**

# INDUSTRY UNITED IN PARTY ATMOSPHERE

It was time to celebrate at the end of the second day of the PSI trade show. A very lively Thursday, which left a hugely positive impression on visitors and exhibitors alike, was the ideal prerequisite for a rollicking evening chill-out among members of the industry.

espite numerous stand parties, receptions and customer events, those keen to celebrate flocked into the area for PSI AFTER WORK events shortly before the trade show day ended. Located last year in the North foyer, the big party area of the PSI was now located adjacent to the stands in Hall 9 and thus directly at the heart of the trade show in an enclosed, far more compact area. The area was soon a buzz with celebrating guests who found the ideal setting for a relaxing get-together. Rustic tables and bar stools and a sep-