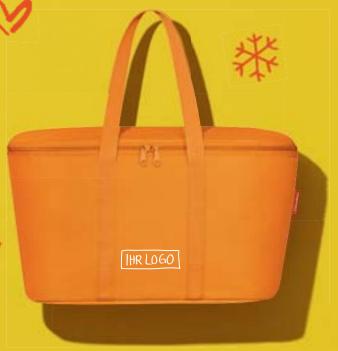

# Wie gemacht füreinander.

Die neue cooler**bag** Kühltasche: die maßgeschneiderte Ergänzung zum carry**bag**®. Auch separat ein cooler Begleiter.

### reisenthel.

Weep it easy

coolerbag + corrybag =

Individuelles Branding

Mare designs

## füreinander.

Die neue coolerbag Kühltasche: die maßgeschneiderte Ergänzung zum carrybag®. Auch separat ein cooler Begleiter.

reisenthel.com