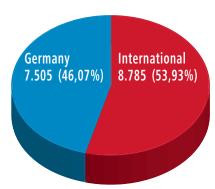

# **VISITOR STATISTICS OF THE PSI 2015**

# THE PSI IS BECOMING INCREASINGLY INTERNATIONAL

he PSI has further cemented its reputation as an international industry platform. This has now been substantiated by the results of the official trade show statistics. Almost 54 per cent of the 16,290 visitors in total came from abroad. The proportion of foreign visitors only rose by one per cent, but the reach of the trade show has grown enormously: The 8,785 foreign visitors came from 80 countries, 11 countries more than in the previous year. The German trade show visitors still represent the largest group with 7,505 persons, followed by the Dutch and Belgian visitors.

PSI 2015: Origin of visitors (absolute % of total number of visitors)