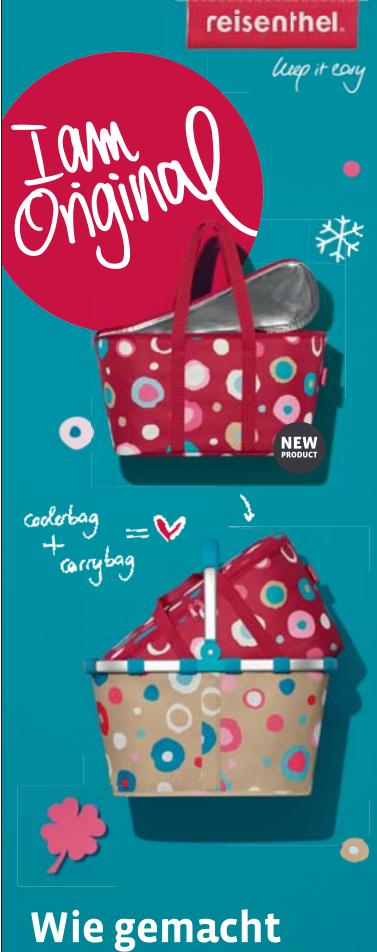

# Wie gemacht füreinander.

Die neue cooler**bag** Kühltasche: die maßgeschneiderte Ergänzung zum carry**bag**®. Auch separat ein cooler Begleiter.

### reisenthel.

Weep it easy

coolerbag + corrybag =

Individuelles Branding

Mare designs

## füreinander.

Die neue coolerbag Kühltasche: die maßgeschneiderte Ergänzung zum carrybag®. Auch separat ein cooler Begleiter.

reisenthel.com