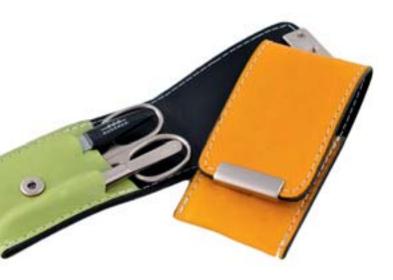

#### **COLOUR YOUR LIFE**

his trendy manicure set in colourful, fresh colours from Walter Broch Nachf. in Solingen is a useful companion for any city trip. The spring freshness of the Saviano leather case is available in blue, yellow, green, red and orange. The leather case is "Made in Germany" and features high-quality Solingen instruments: Combination skin-nail scissors, tweezers and a nail file – all in a matte chrome finish. This irresistible accessory fits into any bag and is always at hand. A customised message can be attached as blind or colour embossing. This elegant giveaway will also evoke memories of the giver when on the go.

Walter Broch Nachf. GmbH & Co. KG • Tel +49 212 338175 info@broch-nachf-solingen.de • www.broch-nachf-solingen.de