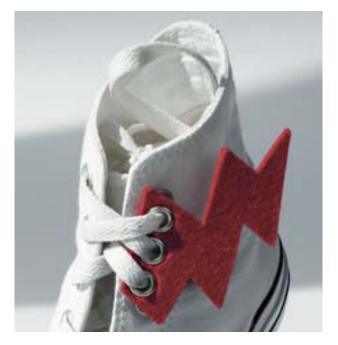

#### WINGS FOR SALES

ew to the product range at Bühring is the shoe lace decoration "Schuhschön" as a wing or flash – Made in Germany. Even more shapes and designs according to customer specifications are possible. For individual designs, appropriate tools are required. The article is available in packs of two pieces in a polybag. The natural material is available in numerous fancy as well as subtle colours. Production is project specific. For promotional advertising on wool felt, screen printing or embroidery is recommended. The delivery time is about 4 to 6 weeks after approval of the prototype and logo, depending on the quantity and colour availability.

40807 • Gabriele Bühring • Tel +49 4154 79540-0
Vertrieb@buehring-shop.com • www.buehring-shop.com