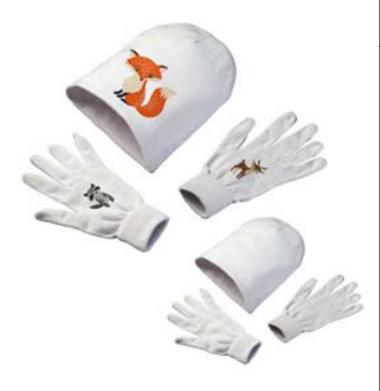

#### WINTER PROMOTION

he "Utrecht" set, consisting of a hat and a pair of gloves (polyester), is excellently suited to promoting during the cold season. The special feature is that supplier Easy Gifts is able to finish gloves and hat in digital printing. There are therefore no limits to (promotional) ideas, as this way every motif can be realised on either the hat or the gloves. The print price offered by Easy Gifts indicates single-sided printing on either the hat or the gloves. If finishing is required on both, print costs are simply doubled. The set comes individually packaged in a poly bag.

PSI 47300 • Easy Gifts GmbH • Tel +49 911 81781111 info@easygifts.de • www.easygifts.de