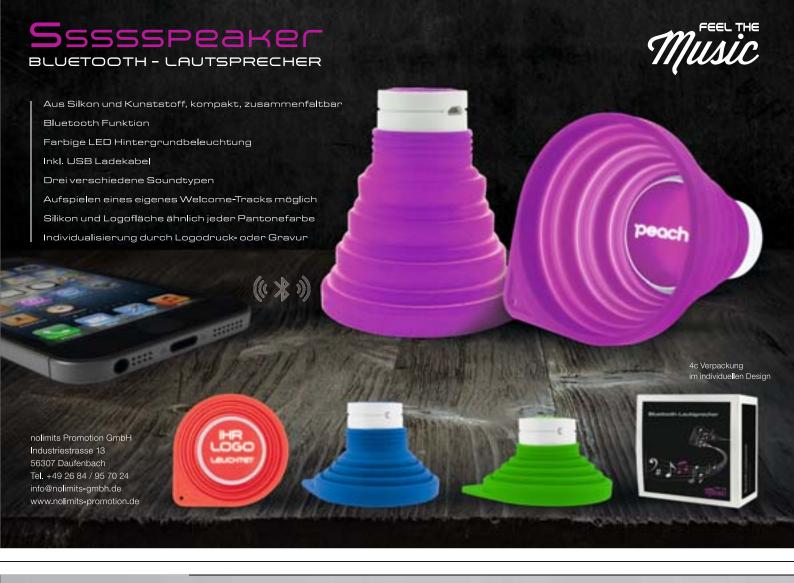

#### **RESERVE POWER FROM A SOUND-BOX**

a ccording to the supplier, the new Bluetooth loudspeaker called Sound'n'Charge from Spranz is a brilliant and compact combination, which features the powerful original Bluetooth sound (licensed) and a reliable safety powerbank for mobile phones and other devices. It has a 2200 milliampere lithium ion battery, a safety circuit breaker and intelligent overcharging and undercharging protection. The device is delivered with a USB cable inside a design box.

PSI 41462 • Spranz GmbH • Tel +49 261 984880 info@spranz.de • www.spranz.de

#### **ELECTRICAL LOGO POWER**

ow things are really getting personalised: Spranz is now offering customers an inexpensive way to use their own logo, custom-made symbol or lettering on a mobile phone recharging device. According to the supplier's information, this product has a quick delivery time and requires low initial costs. The supplier indicates a minimum order of 3,000 units is required. The device is delivered inside a design box and includes a solid base with a capacity of 2,000 to 2,200 milliampere, up to 1 ampere of output, a safety circuit breaker for protection, and a micro USB cable. The company from Koblenz specialises in designer products without charging a premium for the designs. More products related to this topic or to a wide array of other topics are featured in the latest Spranz Collection.