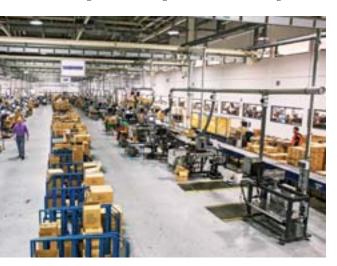

#### **INVESTMENTS IN HEAVY METAL**

oldstar, European promotional products supplier, has invested heavily to become the home to Europe's highest number of state-of-the-art laser imprinting machines. According to Colin Loughran, General Manager of Goldstar Europe: "To keep up with

The Goldstar Ireland production facility.

phenomenal demand for our unique metal pen range we've recently received delivery of an additional 21 bespoke laser machines, bringing our total to 42 in-house machines servicing Europe and an incredible 80 in total throughout the rest of the world." Speaking from the vast, 120,000 square foot production facility in Goldstar's European Head Office in Ireland, Colin added: "The addition of 21 best-in-class laser machines allows Goldstar to achieve even greater economies of scale through rapid decoration

speed, economies which will mean even better-value and unbeatable turnaround times for our distribution partners. We now have the largest laser capacity in Europe by far, and we're particularly excited with the fantastic quality laser imprinting finish we're achieving on some of our newer lines such as our popular soft-touch, rubberised metal range." Goldstar is part of the National Pen Group, who, when combined, decorate over 75 million promotional products per annum in Ireland and according to Colin "Goldstar's intention is to become the number one choice metal pen supplier to the Trade, not only in Europe but right across the world." More information: Chia DuViviers at +44 (0) 777 156 0018. www.goldstar-europe.com.