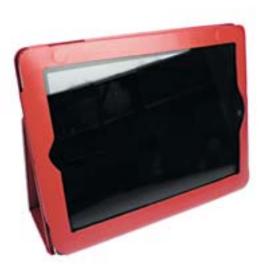

# **GRAND FINISHING FOR A SMALL COVER**

ver 45 million people use a smartphone in Germany alone – a trend that is rising. For this reason, covers for technical devices such as smartphones and tablets are ideal promotional products to use. Halfar is offering solutions with beautiful designs and premium workmanship in its collection of felt covers. The bag experts at Halfar rely on production in Europe, or to be even more precise, at their own production facilities in Bielefeld. This is what Halfar's "assembled in Europe" stamp stands for. The felt cuts are finished according to the customer's wishes by embroidery, laser engraving, or if the customer wishes, by advertising labels. The cuts are sewn together once the finishing process has been completed. This enables Halfar to use a maximum amount of space for logos. The high-quality properties of the felt covers are really underscored again by this finishing method. For smartphones, the smartphone cover model made out of felt called Module 1L features an open top and is available in anthracite grey; with this model, a small part of the phone decoratively sticks out of the cover so that the phone is always within easy reach. There is also another smartphone cover for sale called the Module 2 L, which comes with a strap. Additionally, the tablet cover Module 2 also features the same Velcro strap, which prevents devices from slipping out of the cover. A special highlight of these straps is that they are each set off in a contrasting colour. Halfar uses synthetic felt for the covers which has been tested for hazardous substances and is guaranteed PVC-free.

PSI 45666 • Halfar System GmbH • Tel +49 521 98244-0 info@halfar.com • www.halfar.com