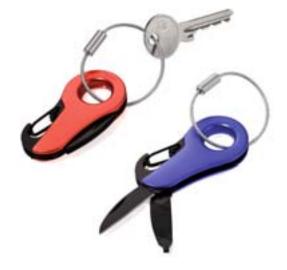

# PinKey – Key finder

"Be connected" – register now and assure the positioning of your logo in the Distributor Finder.