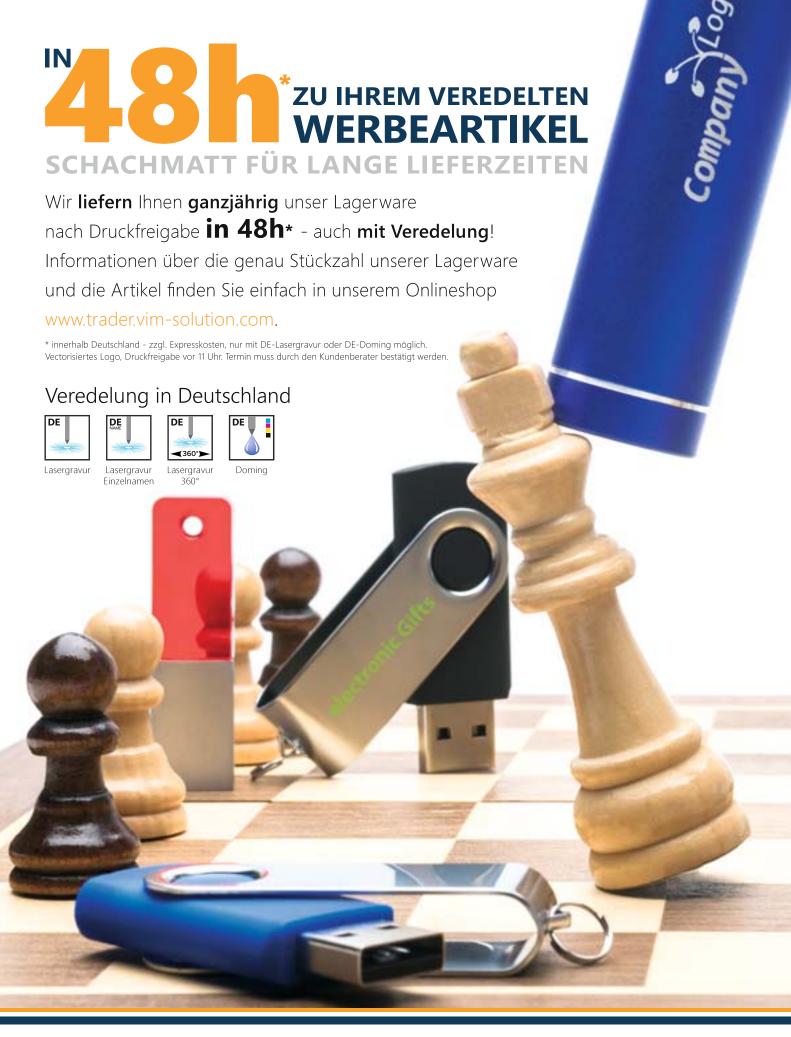

# A TREASURE WITH LOTS OF POWER

he new powerbank from Vim Solution will thrill people with its golden design. The current battery level is displayed by four LEDs. Moreover, the powerbank also offers you space for adding special finishing with expressive messages. It is a real eye-catcher with its special gold bar shape and shiny gold surface, and will elegantly highlight any personalised message desired.

PSI 47555 • Vim Solution GmbH • Tel +49 7661 90949200 vertrieb@vim-solution.com • www.trader.vim-solution.com