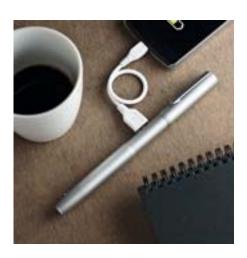

# **WRITING WITH ENERGY RESERVE**

he company Dragon came up with the idea of creating a writing instrument optimised with useful features, namely the Pen powerbank. The main special characteristic of this stylish writing instrument is its functionality. At the same time, it also serves as an energy reserve, which is ready to step in whenever power is needed for a mobile phone or tablet. Then, the tiny but powerful 800 milliampere battery is ready to help out. A company logo can be placed on Pen's surface by means of laser engraving, pad printing or screen printing.

PSI 49304 • Dragon Gifts CLA Magellan LTD • Tel +7 922 6842288 info@dragon-gifts.eu • www.dragon-gifts.eu