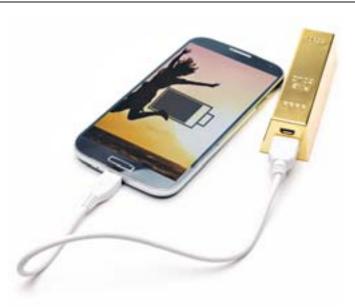

# A TREASURE WITH LOTS OF POWER

he new powerbank from Vim Solution will thrill people with its golden design. The current battery level is displayed by four LEDs. Moreover, the powerbank also offers you space for adding special finishing with expressive messages. It is a real eye-catcher with its special gold bar shape and shiny gold surface, and will elegantly highlight any personalised message desired.

PSI 47555 • Vim Solution GmbH • Tel +49 7661 90949200 vertrieb@vim-solution.com • www.trader.vim-solution.com