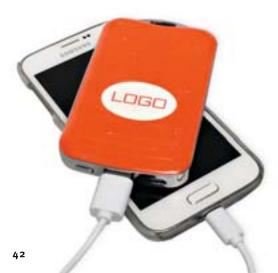

#### **ELECTRICAL LOGO POWER**

ow things are really getting personalised: Spranz is now offering customers an inexpensive way to use their own logo, custom-made symbol or lettering on a mobile phone recharging device. According to the supplier's information, this product has a quick delivery time and requires low initial costs. The supplier indicates a minimum order of 3,000 units is required. The device is delivered inside a design box and includes a solid base with a capacity of 2,000 to 2,200 milliampere, up to 1 ampere of output, a safety circuit breaker for protection, and a micro USB cable. The company from Koblenz specialises in designer products without charging a premium for the designs. More products related to this topic or to a wide array of other topics are featured in the latest Spranz Collection.

PSI 41462 • Spranz GmbH • Tel +49 261 984880 info@spranz.de • www.spranz.de