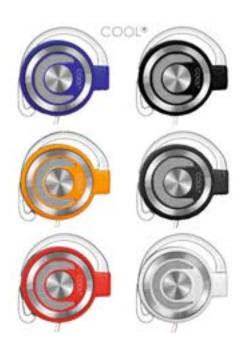

#### **COOL VIBES FOR SPORTS PEOPLE**

Rrüger & Gregoriades offers the new Cool vibes HD sports headphones with microphone for today's active generation. A new ergonomically adapted headband which pleasantly nestles behind the ear ensures greatly enhanced carrying comfort. Highs and midtones are now emitted even more brilliantly and an improved bass resonance ensures non-distorted listening pleasure while exercising. Crystal-clear, high-resolution hi-fi sound with enormous bass reserves is promised by the supplier. A cable length of 120 centimetres and a built-in microphone with adapter for a headset function enable customised use. It is delivered to the recipient packaged in a gift box with Euro perforation, optionally in the colours blue, black, orange, grey, red or white.

PSI 47203 • Krüger & Gregoriades Im- + Export GmbH Tel +49 40 73102180 • aliki@aliki.de • www.aliki.de