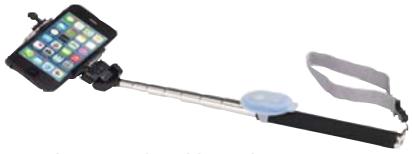

#### **SELFIES BY REMOTE CONTROL**

ith the Bluetooth shutter release button "Clik" from Inspirion, the selfie is no longer left to chance. The shutter release button works within a range of about 10 meters and can be easily and accurately operated at the touch of a button. The smartphone must be set to Bluetooth to ensure a successful connection. Thanks to Clik, selfie fans can wait until the cloud has passed in front of the sun before they press the button at the right moment. The remote shutter release in miniature format is suitable for smartphones with iOS and Android operating systems and supports various photo apps. In addition, the Bluetooth remote control is supplied with a silicone cover that can be comfortably attached to a selfie telescopic rod.

PSI 42907 • Inspirion GmbH • Tel +49 421 5227-0

info@insprion.eu • www.inspirion.eu • www.promotiontops.de