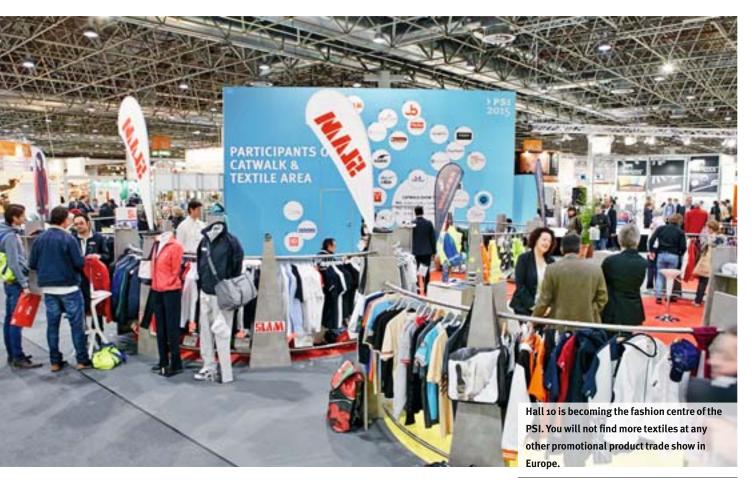

# **Textiles at the PSI 2016**

Promotionally effective fashion with flair

Presentation of PSI Sustainability Awards

A touch of Hollywood

# PROMOTIONALLY EFFECTIVE FASHION WITH FLAIR

12

Textiles are going to be taking up an even larger space at the PSI 2016 with the TEXTILE AREA, TEXTILE FINISHING AREA and PSI CATWALK. After all, textiles and accessories head the list of the most sought-after products at the PSI. Versatile and universally applicable, they are among the most effective advertising vehicles in any campaign. In Hall 10, it will once again be time to raise the curtain on textile advertising trends.

## HALL 10 AS FASHION CENTRE

The fashion centre of the PSI will once again be Hall 10. The stands of the TEXTILE AREA will be grouped around the PSI CATWALK on a clearly structured, again expanded area together with the adjacent Textile Finishing Area. In this area, everything will revolve around textiles, which are the most interesting product segments for half of all PSI visitors. Specific information and consulting, demonstrations of various finishing methods, and all kinds of new fashion products will be on offer at the PSI 2016 for visitors interested in promotional textiles tailored to their needs. Thus even visitor target groups such as textile printers and finishers of all kinds will be particularly addressed. There is no promotional products trade show in Europe where distributors will find more textiles than at the PSI.