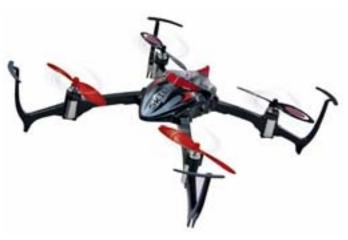

#### HAVING FUN WHILE FLYING

he Skip3D quadrocopter from the supplier Jamara gives you limitless ways to have fun while flying this device. At the touch of a button, this model can fly backwards and can quickly change direction from flying forward to backwards in no time. The control commands are simplified automatically. This means that Skip3D is unique in that it does almost all of the thinking for the pilot so he doesn't have to rethink how to use the transmitter anymore. Even landing upside down and re-starting the device are no longer problematic. This model can do flips in all directions - there are no limits! What is more, this quodrocopter can even quickly turn on its own axis, which makes it possible to depict special artistic figures. Jamara would be happy to give you more information about this product's other clever details. The Skip3D quadrocopter also comes with a remote control, a flight battery, spare rotor blades, a USB recharging cable, an alternative joystick and an instruction manual.

PSI 47696 • Jamara e.K. • Tel +49 756594120 e.gropper@jamara.com • www.jamara.com