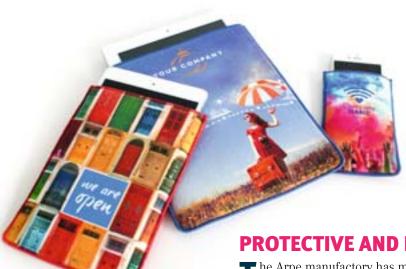

PSI 45666 • Halfar System GmbH • Tel +49 521 98244-0 info@halfar.com • www.halfar.com

PROTECTIVE AND PROMOTIONAL CASES

he Arpe manufactory has made a name for itself as a manufacturer of promotional products made of microfibers and is now presenting its new Slif cases. These cases have been specifically designed for the technology and mobile communications sector. They clean, prevent scratches and other damage, and protect smartphones and tablets thanks to their padded interior lining. Thanks to digital printing on both the inside and outside, they are completely customisable promotional products. All types of design, logo, advertising message, corporate image, etc. can be applied. The minimum order quantity is 250 units. The cases are washable and available in different sizes, customisable for all mobile and tablet models.