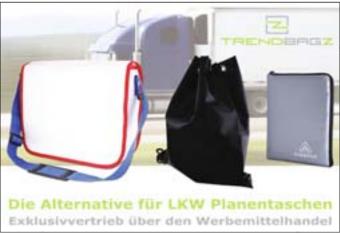

#### **DATA PROTECTOR**

**S** ecure protection for netbooks/tablet PCs when travelling is offered by the trendy Truckz Net from Trendbagz. It is produced out of tarpaulin and has enough space for every notebook up to 11 inches and is likewise suitable for tablet PCs, which are accommodated in an extra compartment. The wear-resistant material protects the netbook/tablet PC and offers an optimum promotional surface which can be optionally finished by screen printing or embroidery. Like the majority of the bags from Trendbagz GmbH, the Truckz Net is available at short notice ex-warehouse. Further information can be found on the company's website.

PSI 48336 • Trendbagz GmbH • Tel +49 201 8993650 info@trendbagz.com • www.trendbagz.com