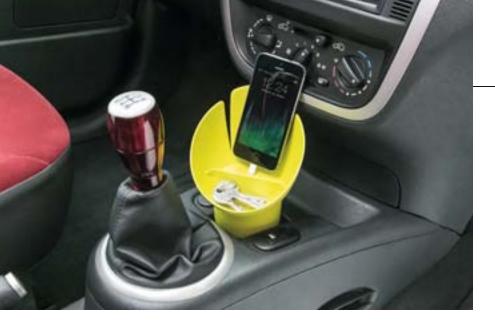

# THE MULTIFUNCTIONAL "FRITZ"

any people have already chosen and configured their new dream car while at this year's International Automobile Exhibition (IAA) in Frankfurt. Now the only things missing are the innovative accessories for the interior design of the car. With its Fritz Cockpit Manager, Koziol is not only giving them a practical organiser, but is also providing them with a visually striking eye-catcher for any road trip. People's hands can be kept on the wheel since Fritz will take care of all the rest. This multi-functional tool will hold in place all of the favourite and important things that people want to keep in sight and at hand while in the car. Smartphones, glasses, change, car park tickets, shopping lists, pens and even snacks will all be organised in one place here. What is more, a mobile phone cable can even be neatly arranged. All of these features turn Fritz into a comfortable and multi-functional recharging station.

PSI 47406 • koziol »ideas for friends GmbH • Tel +49 6062 6040 incentives@koziol.de • www.koziol-incentives.de