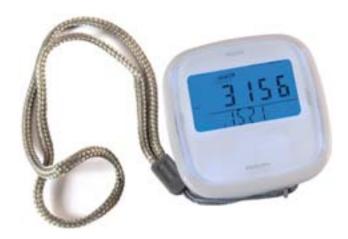

#### **CONTROLLED MOVEMENT**

he new Fit-Pro step-counter from the company Kasper & Richter features easily configurable functions and is equipped with ultra-modern 3D sensor technology. Training time and time of day, calories consumed plus kilometres run can be read off easily and swiftly in the illuminated display. At the same time the data are automatically stored for seven days. The device can be conveniently transported in trouser, shirt or jacket pocket as well as on lanyard, neck chain and key bunch. The printing of a promotional slogan on the front or rear side turns this modern step-counter into a custom gift. Delivery is performed in a neutral cardboard box.

PSI 40043 • Kasper & Richter GmbH & Co. KG • Tel +49 9131 50655-0 info@kasper-richter.de • www.kasper-richter.de