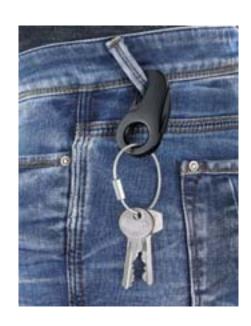

# PinKey – Key finder

"Be connected" – register now and assure the positioning of your logo in the Distributor Finder.