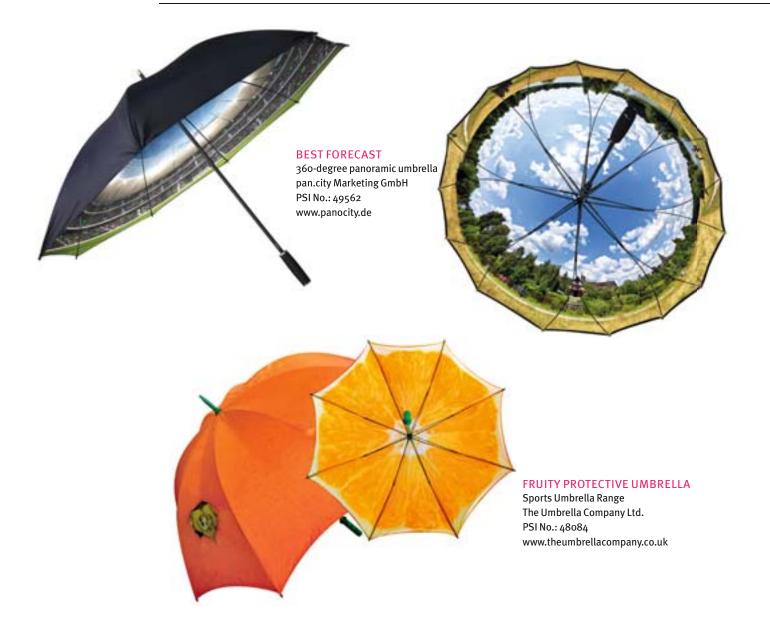

# **UMBRELLA POWER**

The umbrella is quite a coveted accessory in music, film and art. Mary Poppins is probably the best-known woman in film history who always had an umbrella with her. So well known, in fact, that the Walt Disney film studios now want to shoot "Mary Poppins 2". The famous Impressionist Claude Monet painted "Lady with Umbrella" in 1886: A painting which he loved so much that he did not wish to part with it during his lifetime. Singer Rihanna owes the beginning of her international career to the Grammy-winning "Umbrella". The umbrella is obviously very popular and consistently cuts a good figure, as demonstrated by numerous examples from the world of promotional products