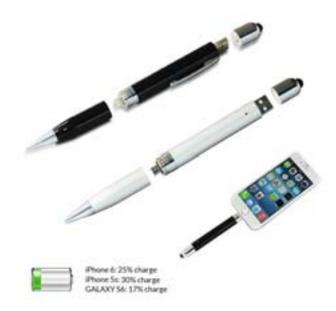

# **WRITING WITH ENERGY RESERVE**

he company Dragon came up with the idea of creating a writing instrument optimised with useful features, namely the Pen powerbank. The main special characteristic of this stylish writing instrument is its functionality. At the same time, it also serves as an energy reserve, which is ready to step in whenever power is needed for a mobile phone or tablet. Then, the tiny but powerful 800 milliampere battery is ready to help out. A company logo can be placed on Pen's surface by means of laser engraving, pad printing or screen printing.

PSI 49304 • Dragon Gifts CLA Magellan LTD • Tel +7 922 6842288 info@dragon-gifts.eu • www.dragon-gifts.eu