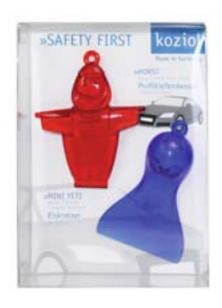

# THE MULTIFUNCTIONAL "FRITZ"

any people have already chosen and configured their new dream car while at this year's International Automobile Exhibition (IAA) in Frankfurt. Now the only things missing are the innovative accessories for the interior design of the car. With its Fritz Cockpit Manager, Koziol is not only giving them a practical organiser, but is also providing them with a visually striking eye-catcher for any road trip. People's hands can be kept on the wheel since Fritz will take care of all the rest. This multi-functional tool will hold in place all of the favourite and important things that people want to keep in sight and at hand while in the car. Smartphones, glasses, change, car park tickets, shopping lists, pens and even snacks will all be organised in one place here. What is more, a mobile phone cable can even be neatly arranged. All of these features turn Fritz into a comfortable and multi-functional recharging station.

PSI 47406 • koziol »ideas for friends GmbH • Tel +49 6062 6040 incentives@koziol.de • www.koziol-incentives.de