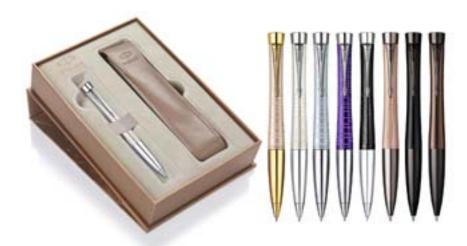

#### **BRAND MEETS MODERN TRENDS**

Parker has again come up with an interesting creation among its latest products. The special set "Parker Urban Premium" is presented as a high-quality product in elegant packaging. The modern and elegantly equipped ballpoint pen called Youngster serves as the basis for personalised pens and can come in eight different colours and with different finished surfaces. In combination with a handy leather case and a representative gift box, it makes for a classy and very communication-enhancing present for employees or customers. The small gimmicks and the optional strap or magnetic fastener for opening the box underscore its real value. What is more, specially selected finishing techniques are used for adding the perfect last touches. An advertising message can be individually highlighted according to the customer's wishes using either laser engraving or pad printing.