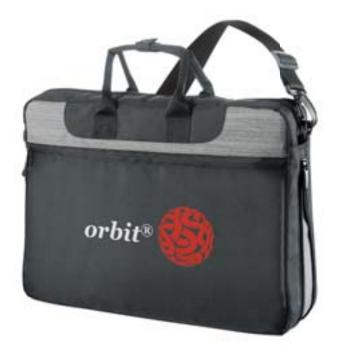

#### **ELEGANT AND WELL-DESIGNED**

usion is the name for the laptop bag in which a lot of different things can be "fused" with each other. In principle, "Fusion" manages to combine a high-quality and low-key design with several surprising features. It also gallantly brings together two different materials and colours. High-quality black polyester meets elegant grey structured fabric. It has a classic exterior design which complements the pleasant angular handles. The interior of the bag will surprise you even more with its wide array of special features, which include a cushioned interior with an extra compartment for holding 15 inch notebooks, an organiser for keys, pens, etc., a zipper pocket on the front, and a flat slip compartment on the back. Even with all of these "extras", the bag is still narrow and compact – unless you need more space. If this is the case, then the interior can be expanded using an extra zipper. When expanded, it reveals a wonderful extra strip of the grey structured fabric. Halfar can finish this variable-sized bag with a personal message or logo by means of printing or embroidery so that it can be used as a promotional product or an award.