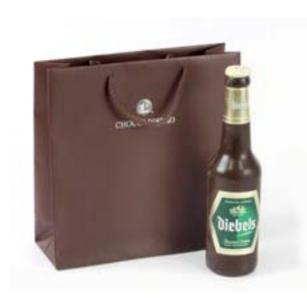

#### **FOR WINE LOVERS**

I he luxury wine set called Merlot from Giving Europe's wine collection comes in an elegant gift box made out of lovely Bordeaux wood. The gift box has plenty of space for an exquisite bottle of wine and all of the important and elegant metal accessories included. It is a real highlight for connoisseurs and wine lovers alike. This compact, high-quality set can be personalised using pad printing or laser engraving.

PSI 45737 • Giving Europe GmbH • Tel +49 421 596597-0 kontakt@givingeurope.de • www.givingeurope.de