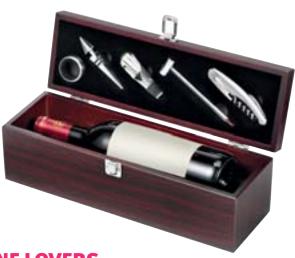

#### **FOR WINE LOVERS**

I he luxury wine set called Merlot from Giving Europe's wine collection comes in an elegant gift box made out of lovely Bordeaux wood. The gift box has plenty of space for an exquisite bottle of wine and all of the important and elegant metal accessories included. It is a real highlight for connoisseurs and wine lovers alike. This compact, high-quality set can be personalised using pad printing or laser engraving.

PSI 45737 • Giving Europe GmbH • Tel +49 421 596597-0 kontakt@givingeurope.de • www.givingeurope.de