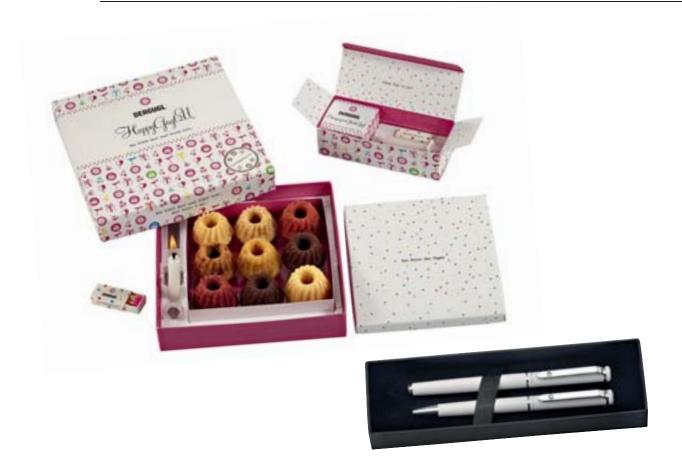

PSI 45974 • Multiflower GmbH • Tel +49 6223 86656-0 wilken@multiflower.de • www.multiflower.de

Wo es etwas zu feiern gibt, dürfen Gugl nicht fehlen, denn sie lassen Genießer schwärmen. Ab sofort heben sie auch die Stimmung: Happy Gugl 2 U sind kleine Glücksbringer, die ihre eigene Kerze und Zündhölzer mitbringen. So lässt sich im Handumdrehen überall eine feierliche Atmosphäre herstellen. Ein paar Worte zum Genuss: Happy Gugl 2 U gibt es in verschiedensten Sorten von fruchtig/leicht bis aromatisch/intensiv.

Und ein Genuss sind auch die Packungen. Für Firmenkunden verzichten wir sogar auf unseren schönen Namen und individualisieren die Verpackung nach Ihren Wünschen.

Mehr Infos und Bestellmöglichkeiten unter www.dergugl.de

DerGugl Manufaktur GmbH & Co.KG Georgenstraße 58 80799 München PSI-Nr: 49620