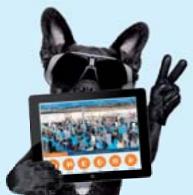

#### AIRBAG FOR THE TABLET

The mondo pazzo tablet bag made of shiny metallic material is one of the most trendy covers for tablets and iPads. The metal effect of the bag, available from the Austrian promotional products specialist Pruner, makes a cool, trendy impression. Another specialty is that this home for portable computers is shockproof all around and keeps every device well protected. Applying advertising makes the mondo pazzo tablet bag a congenial eye catcher. There are various sizes, trendy colours and models to choose from. Tailored, custom-made products are also available on orders of 2,000 or more.

PSI 42634 • Pruner Werbemittel GmbH • Tel +49 7644 1063 info@pruner-werbemittel.de • www.pruner-werbemittel.de