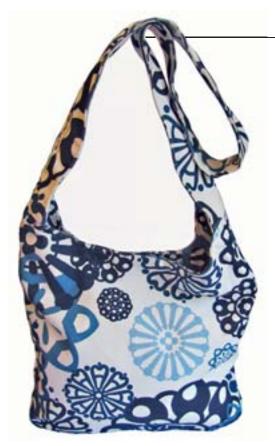

#### ATTRACTIVE TOP PERFORMER

The colourful, exuberant canvas bags made of pure cotton from Topkapi Tessuti are not only practical, but also fashionable and extremely robust. The fabric is very resilient thanks to its weaving technique and material, can also hold larger weights, and can therefore be tightly stretched without losing its shape. The shoulder bags made in Italy by Topkapi Tessuti can be produced in your own look on orders of 30 or more. Alternatively, you can choose from the many collection designs – on request, provided only with the customer's logo or all over. There are no limits to the imagination with this fashion accessory.

PSI 46918 • Topkapi Tessuti S.r.l. • Tel +39 031 563668 stefanie.hess@topkapitessuti.it • www.topkapitessuti.it