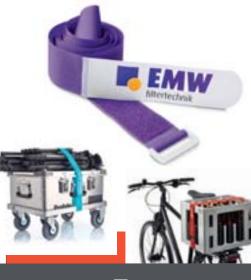

## **SpeedStrap**

## Das Multi-Band mit Klettverschluss

» BEQUEM » SCHNELL » FLEXIBEL » FEDERLEICHT UND IMMER DABEI » TRANSPORTIER

Der sichere Gurt mit dem schnellen Verschluss.

SpeedStrap hält, bündelt und markiert.

Ihr Logo bzw. Ihre Botschaft wird außen auf dem Klettteil des SpeedStrap platziert.
Damit sind Sie immer im Blickfeld!

**Mindestmenge:** 300 Stück **Länge:** 160 cm, **Breite:** 5 cm

**Farbe:** ab 300 Stück frei wählbar **Verpackung:** Klarsichtige Box

Art Di Como Design GmbH Oskar–Sembach–Ring 6 • D-91207 Lauf Tel.: 0049 (0) 9123 989980 • Mail: info@artdicomo.de PRODUCT GUIDE PSI Journal 12/2015 www.psi-network.de