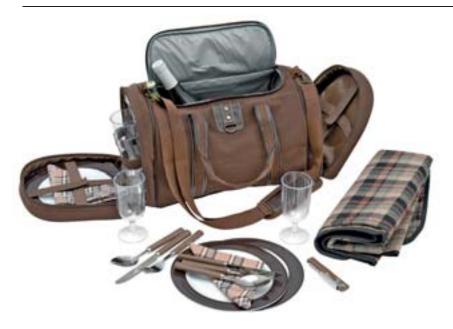

## GIFT SETS, PACKAGING THE RIGHT PERFORMANCE

"Concealment is a promise," says the artist Christo – thereby also expressing the meaning of beautiful packaging for beautiful things. This is also what the outfit of promotional gifts is about, as an attractive wrapping points to an equally attractive core: the "wrappings" as an appetiser for what is "inside".

n extremely important element when a promotional product makes an appearance is performance: How do I stage my promotional product as effectively as possible? And this includes not only the qualities of the product itself, such as utility value, quality and design: the wrapping is also co-determinative for this effect. Appealing packaging optically enhances an object, in order to signal the conveyance of the giver's esteem to the recipient of the product or gift set, and as a result not inconsiderably increases the promotional effect. With its wrappings characterised by up-to-the-minute design, the promotional products industry provides numerous examples of the high-impact interplay of packaging and contents. As a result, customised, both innovative and functional packaging solutions promote optimum presentation of the product and its message. This also applies to the gift sets introduced on the following pages. Your editorial team wishes you inspiring browsing!