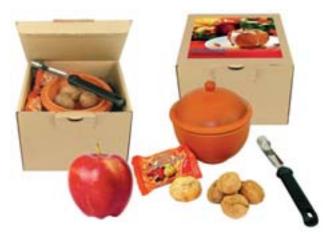

#### **CRUNCHY NUT TREAT**

n elegant bag of nuts with a red felt pouch containing around 100 grams of walnuts and a stainless steel nutcracker is available from Multiflower. Advertising can be applied on orders of 250 or more. The little card can also be individually designed on orders of 250 or more. In addition, the stainless steel nutcracker can feature laser engraving to be remembered for a long time.