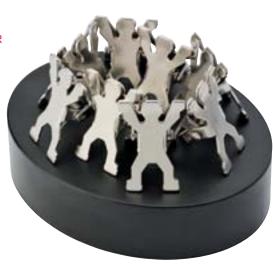

#### STYLISH EYE-CATCHER

"People" memo holder Giving Europe GmbH PSI No.: 45737 www.givingeurope.de