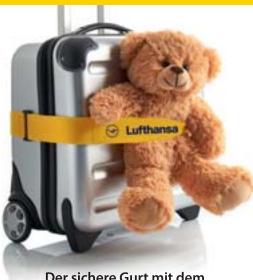

## **SpeedStrap**

## Das Multi-Band mit Klettverschluss

» BEQUEM » SCHNELL » FLEXIBEL » FEDERLEICHT UND IMMER DABEI » TRANSPORTIER

Der sichere Gurt mit dem schnellen Verschluss.

SpeedStrap hält, bündelt und markiert.

Ihr Logo bzw. Ihre Botschaft wird außen auf dem Klettteil des SpeedStrap platziert.
Damit sind Sie immer im Blickfeld!

**Mindestmenge:** 300 Stück **Länge:** 160 cm, **Breite:** 5 cm

**Farbe:** ab 300 Stück frei wählbar **Verpackung:** Klarsichtige Box

Art Di Como Design GmbH Oskar–Sembach–Ring 6 • D-91207 Lauf Tel.: 0049 (0) 9123 989980 • Mail: info@artdicomo.de PRODUCT GUIDE PSI Journal 12/2015 www.psi-network.de