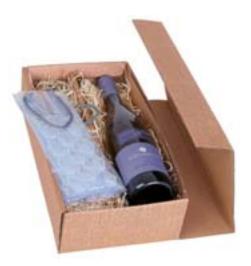

#### **FOR WINE LOVERS**

I he luxury wine set called Merlot from Giving Europe's wine collection comes in an elegant gift box made out of lovely Bordeaux wood. The gift box has plenty of space for an exquisite bottle of wine and all of the important and elegant metal accessories included. It is a real highlight for connoisseurs and wine lovers alike. This compact, high-quality set can be personalised using pad printing or laser engraving.