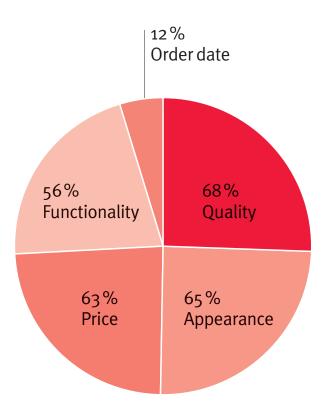

#### **GOOD QUALITY IS THE ESSENTIAL THING**

66

Promotional products are highly valued. Moreover, they are becoming increasingly popular. This is the conclusion reached by a study of the Polish industry association PIAP. Their popularity is due not least to the fact that the vast majority of Polish marketing experts has recognized the positive impact of a good promotional product on the image of a company or brand.