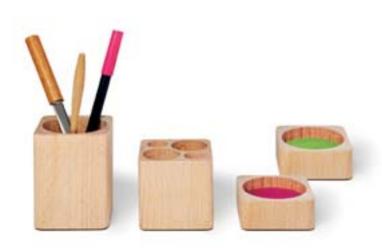

zur Druckveredelung.



NEW ON THE MARKET PSI Journal 12/2015 www.psi-network.de

#### POSITIVE ATTENTION GUARANTEED

A nyone who wants to stand out from the annual deluge of Christmas mail merely has to think up a good card motif. If a special year-end offer or advertising campaign is to be emphasized alongside kindly greetings, ideas are wanted. The small "Reflects-Jinan" fold-up felt Christmas tree perfectly fulfils these requirements. In its lovely, transparent gift wrap with moose and star motif, it immediately strikes the eye. It is also ideal for mailings. Whether as a little extra gift or a way to display an advertising slogan, it is guaranteed to attract positive attention.

PSI 42487 • LM Accessoires GmbH • Tel +49 2234 9900-0 info@lm-accessoires.com • www.lm-accessoires.com





#### **NATURE RIGHT IN YOUR OFFICE**

he new office accessory set called Office Rock from the manufacturer e+m Holzprodukte guarantees your office will be kept tidy. The set combines a small dish for paper clips with two lovely and practical containers, one for pens and one for small accessories. The small dish has a bottom made out of coloured felt, which can be dyed to match a customer's CI colour. The cube-shaped containers are made out of lovely untreated beech wood, which has been sanded down. The large printing surface on each of the individual pieces turns Office Rock into a great promotional gift with a high reminder value. It can be personalised with an advertising message that will remain in sight for a long time by means of printing or laser engraving. Each component of the se