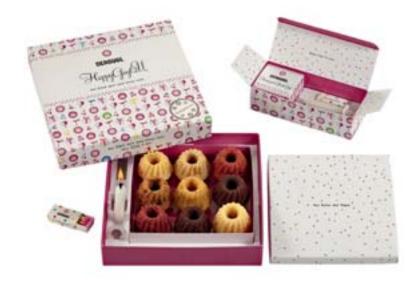

PSI 45974 • Multiflower GmbH • Tel +49 6223 86656-0 wilken@multiflower.de • www.multiflower.de

Wo es etwas zu feiern gibt, dürfen Gugl nicht fehlen, denn sie lassen Genießer schwärmen. Ab sofort heben sie auch die Stimmung: Happy Gugl 2 U sind kleine Glücksbringer, die ihre eigene Kerze und Zündhölzer mitbringen. So lässt sich im Handumdrehen überall eine feierliche Atmosphäre herstellen. Ein paar Worte zum Genuss: Happy Gugl 2 U gibt es in verschiedensten Sorten von fruchtig/leicht bis aromatisch/intensiv.

Und ein Genuss sind auch die Packungen. Für Firmenkunden verzichten wir sogar auf unseren schönen Namen und individualisieren die Verpackung nach Ihren Wünschen.

Mehr Infos und Bestellmöglichkeiten unter www.dergugl.de

DerGugl Manufaktur GmbH & Co.KG Georgenstraße 58 80799 München PSI-Nr: 49620