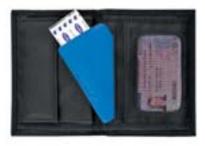

"Space Wallet revolutionises the conventional wallet."

## **Space Wallet**

Large capacity — small space. Not a contradiction in terms — and certainly not a problem for us. Because Space Wallet compresses maximum content into minimum space. The result innovatively combines textile and real leather components in an individual design and in many colour variants — and is guaranteed to complement any lifestyle.