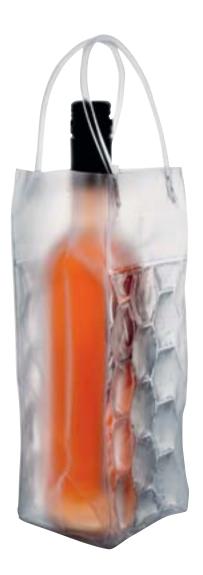

#### **FOR WINE LOVERS**

I he luxury wine set called Merlot from Giving Europe's wine collection comes in an elegant gift box made out of lovely Bordeaux wood. The gift box has plenty of space for an exquisite bottle of wine and all of the important and elegant metal accessories included. It is a real highlight for connoisseurs and wine lovers alike. This compact, high-quality set can be personalised using pad printing or laser engraving.