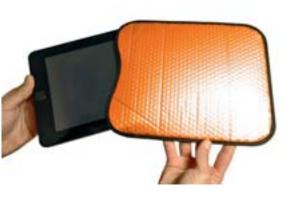

#### AIRBAG FOR THE TABLET

The mondo pazzo tablet bag made of shiny metallic material is one of the most trendy covers for tablets and iPads. The metal effect of the bag, available from the Austrian promotional products specialist Pruner, makes a cool, trendy impression. Another specialty is that this home for portable computers is shockproof all around and keeps every device well protected. Applying advertising makes the mondo pazzo tablet bag a congenial eye catcher. There are various sizes, trendy colours and models to choose from. Tailored, custom-made products are also available on orders of 2,000 or more.

PSI 42634 • Pruner Werbemittel GmbH • Tel +49 7644 1063 info@pruner-werbemittel.de • www.pruner-werbemittel.de