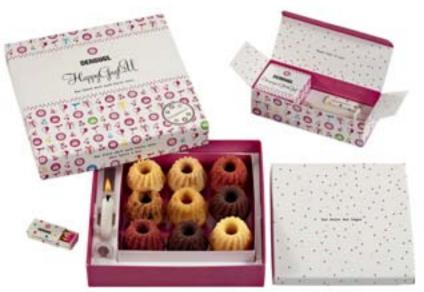

PSI 45974 • Multiflower GmbH • Tel +49 6223 86656-0 wilken@multiflower.de • www.multiflower.de

Wo es etwas zu feiern gibt, dürfen Gugl nicht fehlen, denn sie lassen Genießer schwärmen. Ab sofort heben sie auch die Stimmung: Happy Gugl 2 U sind kleine Glücksbringer, die ihre eigene Kerze und Zündhölzer mitbringen. So lässt sich im Handumdrehen überall eine feierliche Atmosphäre herstellen. Ein paar Worte zum Genuss: Happy Gugl 2 U gibt es in verschiedensten Sorten von fruchtig/leicht bis aromatisch/intensiv.

Und ein Genuss sind auch die Packungen. Für Firmenkunden verzichten wir sogar auf unseren schönen Namen und individualisieren die Verpackung nach Ihren Wünschen.

Mehr Infos und Bestellmöglichkeiten unter www.dergugl.de

DerGugl Manufaktur GmbH & Co.KG Georgenstraße 58 80799 München PSI-Nr: 49620