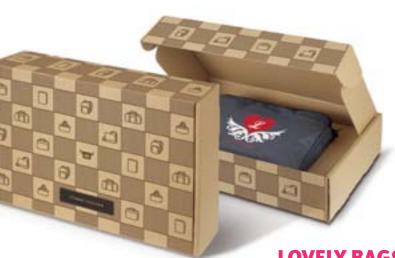

## GIFT SETS, PACKAGING THE RIGHT PERFORMANCE

"Concealment is a promise," says the artist Christo – thereby also expressing the meaning of beautiful packaging for beautiful things. This is also what the outfit of promotional gifts is about, as an attractive wrapping points to an equally attractive core: the "wrappings" as an appetiser for what is "inside".

n extremely important element when a promotional product makes an appearance is performance: How do I stage my promotional product as effectively as possible? And this includes not only the qualities of the product itself, such as utility value, quality and design: the wrapping is also co-determinative for this effect. Appealing packaging optically enhances an object, in order to signal the conveyance of the giver's esteem to the recipient of the product or gift set, and as a result not inconsiderably increases the promotional effect. With its wrappings characterised by up-to-the-minute design, the promotional products industry provides numerous examples of the high-impact interplay of packaging and contents. As a result, customised, both innovative and functional packaging solutions promote optimum presentation of the product and its message. This also applies to the gift sets introduced on the following pages. Your editorial team wishes you inspiring browsing!