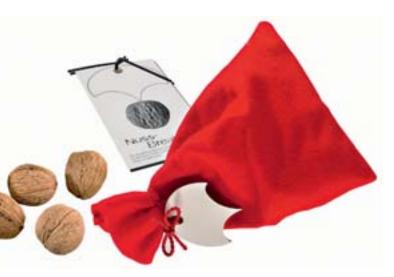

#### **CRUNCHY NUT TREAT**

n elegant bag of nuts with a red felt pouch containing around 100 grams of walnuts and a stainless steel nutcracker is available from Multiflower. Advertising can be applied on orders of 250 or more. The little card can also be individually designed on orders of 250 or more. In addition, the stainless steel nutcracker can feature laser engraving to be remembered for a long time.

PSI 45974 • Multiflower GmbH • Tel +49 6223 86656-0 wilken@multiflower.de • www.multiflower.de

Wo es etwas zu feiern gibt, dürfen Gugl nicht fehlen, denn sie lassen Genießer schwärmen. Ab sofort heben sie auch die Stimmung: Happy Gugl 2 U sind kleine Glücksbringer, die ihre eigene Kerze und Zündhölzer mitbringen. So lässt sich im Handumdrehen überall eine feierliche Atmosphäre herstellen. Ein paar Worte zum Genuss: Happy Gugl 2 U gibt es in verschiedensten Sorten von fruchtig/leicht bis aromatisch/intensiv.