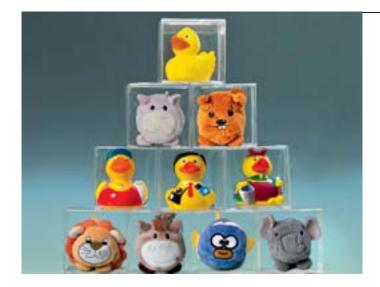

#### **EMOTIONAL POPULAR FIGURE**

ore joy, more emotions. The transparent plastic box available from MBW makes an emotional presentation out of an advertising vehicle. Measuring 86 by 86 by 86 millimetres, it offers plenty of room for most of the Schnabels and Schmoozies on offer from MBW. Each of these popular figures can thus be given a fitting frame. Stacked in a pyramid, the gift becomes an attention grabber at the POS or trade show stand. Popular places to use them are also events, where the cheerful Schnabels and cute Schmoozies are often given away as presents for the guests.

PSI 42020 • MBW Vertriebsges. mbH • Tel +49 4606 9402-0 info@mbw.sh • www.mbw.sh