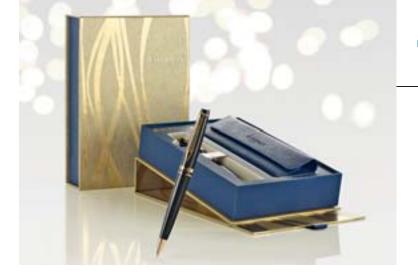

## GIFT SETS, PACKAGING THE RIGHT PERFORMANCE

"Concealment is a promise," says the artist Christo – thereby also expressing the meaning of beautiful packaging for beautiful things. This is also what the outfit of promotional gifts is about, as an attractive wrapping points to an equally attractive core: the "wrappings" as an appetiser for what is "inside".

n extremely important element when a promotional product makes an appearance is performance: How do I stage my promotional product as effectively as possible? And this includes not only the qualities of the product itself, such as utility value, quality and design: the wrapping is also co-determinative for this effect. Appealing packaging optically enhances an object, in order to signal the conveyance of the giver's esteem to the recipient of the product or gift set, and as a result not inconsiderably increases the promotional effect. With its wrappings characterised by up-to-the-minute design, the promotional products industry provides numerous examples of the high-impact interplay of packaging and contents. As a result, customised, both innovative and functional packaging solutions promote optimum presentation of the product and its message. This also applies to the gift sets introduced on the following pages. Your editorial team wishes you inspiring browsing!