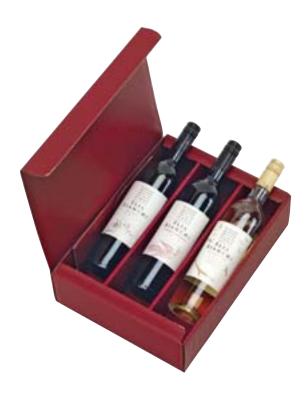

I 41941 • Trendfactory BV • Tel +31 2526 222-33 info@trendfactory.eu • www.trendfactory.eu\_



# A LOVELY COOLER BAG

he cooler bag with the fitting name "Iceberg" is for sale by the "all-rounder" company Giving Europe. This cooler not only keeps bottles chilled, but it also is a great way to advertise in a refreshing and targeted way. "Iceberg" only needs to be placed in the freezer and then carried by the handles to the place where the chilled beverages are to be enjoyed. As the cooler bag is transparent, the colour of the bottle being transported can effectively shine through it. The practical and attractive "Iceberg" cooler is made out of very stable, flexible and hard-wearing PVC.

PSI 45737 • Giving Europe GmbH • Tel +49 421 596597-0 kontakt@givingeurope.de • www.givingeurope.de





# WINE FOR CHRISTMAS

here are many festive celebrations and occasions which should be marked with a toast. Inspirion is presenting high-quality Argentinian wines in its current winter catalogue titled Christmas Special 2015 so that customers aren't left with nothing to fill their glasses with. The company from Bremen offers wine lovers a selection of different gift sets with specially selected grape varieties. Customers have the option of ordering bottles with the same type of wine or one bottle of each variety. The wines come in a high-quality corrugated cardboard box. Drinkers of red wine have the option of selecting from Malbec, Syrah and Cabernet Sauvignon. Tangy white wines, such as Torrontés or Chardonnay, round off Inspirion's selection. Regardless of whatever wine is selected, y