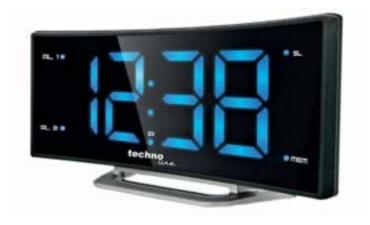

#### **GALACTICALLY ROUND**

WT 7350 quartz wall clock Technotrade Import-Export GmbH PSI No.: 43817 www.technoline-berlin.de