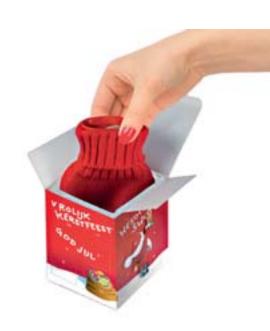

## GIFT SETS, PACKAGING THE RIGHT PERFORMANCE

"Concealment is a promise," says the artist Christo – thereby also expressing the meaning of beautiful packaging for beautiful things. This is also what the outfit of promotional gifts is about, as an attractive wrapping points to an equally attractive core: the "wrappings" as an appetiser for what is "inside".

n extremely important element when a promotional product makes an appearance is performance: How do I stage my promotional product as effectively as possible? And this includes not only the qualities of the product itself, such as utility value, quality and design: the wrapping is also co-determinative for this effect. Appealing packaging optically enhances an object, in order to signal the conveyance of the giver's esteem to the recipient of the product or gift set, and as a result not inconsiderably increases the promotional effect. With its wrappings characterised by up-to-the-minute design, the promotional products industry provides numerous examples of the high-impact interplay of packaging and contents. As a result, customised, both innovative and functional packaging solutions promote optimum presentation of the product and its message. This also applies to the gift sets introduced on the following pages. Your editorial team wishes you inspiring browsing!