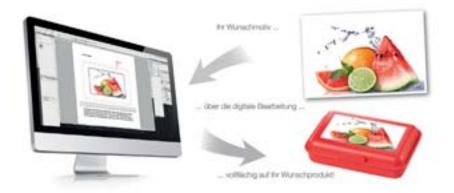

## **FOTOBODEN™**

Fotoboden is the ideal solution wherever creative flooring is needed. We print everything our customers can imagine onto vinyl. There are no limits to the creative possibilities. In 2D or 3D, round, square or profiled — always photorealistic and featuring brilliant colours.