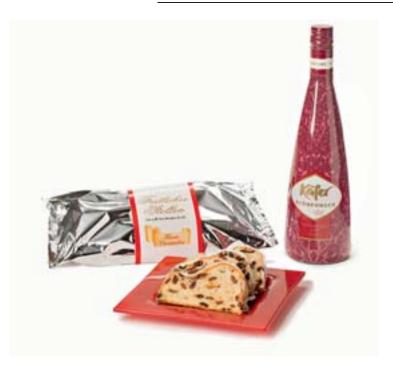

that will surprise the recipient with brand-name quality. The pocket-size cubes contain various brands of sweets, such as Ferrero Kisses, Ferrero Rocher, Raffaello or Dextro Energy. Thus a small, mini cardboard box becomes a giveaway of exclusive character. No matter how you look at it, the Mini Promo cube from Kalfany Süße Werbung presents an individual message from every angle. And what is more, it is a compact companion for every jacket pocket.

PSI 42706 • Kalfany Süße Werbung GmbH & Co KG • Tel +49 7643 801-0 info@ksw24.com • www.ksw24.com







# **DEUTSCHLAND:**

info@newwave-germany.de Tel.: +49(0)8033 979 120 www.newwave-germany.de

# **ÖSTERREICH:**

info@newwave-austria.at Tel.: +43(0)5373 200 60 0 www.newwave-austria.at



PRODUCT GUIDE PSI Journal 12/2015 www.psi-network.de



# THE TASTE OF ADVENT

new feature at Teutoburger Spezialitäten is the product "Glühpunsch" for a successful Advent evening. The set, both warming and atmospheric, consists of a bottle of Käfer Glühpunsch with pomegranate and cinnamon flavour, a piece of fine marzipan Stollen (750 g, shaped by hand, premium quality, deliciously filled with 120 g fine marzipan). The set is delivered safe from breakage and ready to send in silver foil with wraparound label in a surrounding cardboard box.

PSI 42842 • Teutoburger Spezialitäten • Tel +49 5405 93110 info@teutoburger.de • www.teutoburger.de



# **HEAVENLY SCENT ...**

And a Christmas greeting are spread by the specialities from Henosa-Plantanas. Here there are many products that simply belong to the Christmas period, for example Christmas tea